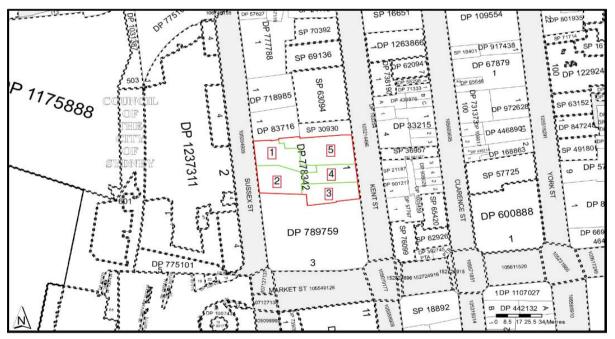

#### 6.2 Title Deeds

A historical title deeds search was used to obtain ownership and occupancy information including company names and the occupations of individuals. The title information can assist in the identification of previous land uses by the company names or the site owners and can, therefore, assist in establishing whether there were potentially contaminating activities occurring at the site. A summary of the title deeds and possible land uses (with reference to the aerial photographs and other historical searches) is presented in Table 2.

Figure 2: Cadastral Plan

**Table 2: Historical Title Deeds** 

As regards the part numbered 1 on the attached Cadastral Records Enquiry Report:

| Date of Acquisition and<br>Term Held | Registered Proprietor(s) & Occupations                                                              | Inferred Land Use    |
|--------------------------------------|-----------------------------------------------------------------------------------------------------|----------------------|
| 07.05.1923<br>(1923 to 1930)         | J.J. Sullivan Limited                                                                               | Retail / Residential |
| 17.06.1930<br>(1930 to 1941)         | John James Sullivan (Merchant)<br>Mary Sullivan (Married Woman)                                     | Retail / Residential |
| 03.03.1941<br>(1941 to 1965)         | Mary Sullivan (Widow)                                                                               | Retail / Residential |
| 16.02.1965<br>(1965 to 1970)         | John Anthony Sullivan (Company Director) (Section 94 Application not investigated)                  | Retail / Residential |
| 24.06.1970<br>(1970 to 1970)         | Matthew John O'Neill (Solicitor) Gerald Wells (Solicitor) (Section 94 Application not investigated) | Retail / Residential |
| 03.11.1970<br>(1970 to 1976)         | Sussex Land Pty Limited                                                                             | Retail / Residential |
| 30.09.1976<br>(1976 to 1977)         | Central Parking Pty Limited                                                                         | Retail / Residential |