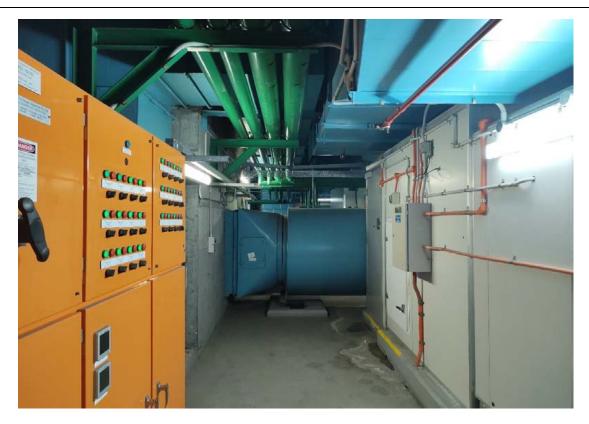

- The site comprised of 10 levels of public car park in the podium, with 11 levels of commercial space above and small retail tenancies occupying ground level. There is vehicle access from both Kent and Sussex Streets;
- The following were observed at different levels of the building:
  - The ground floor comprised of a lobby area, accessible off the Kent Street and a small office / administration area;
  - o A plant room was observed in level 7 and 19 (Photographs 1 & 2);
  - Above ground diesel storage tank with a pump and a spill kit was observed in basement 2 near to the Sussex Street entrance. This fuel tank is used as a standby power fuel storage for the building. No evidence of spills or leakages were observed (Photographs 3 & 4);
  - A cooling tower was observed on level 19 of the site and some chemical containers were stored. The systems in these rooms appeared to be the original systems (Photographs 5 & 6);
  - A lift motor room was observed in level 20 (Photographs 7 & 8);
  - Switchboard rooms were observed at each level of the site (Photographs 9 & 10);
  - A diesel generator room and a spill kit were observed in level 7 of the site (Photographs 11, 12, 13 & 14);
  - Cleaners' storeroom was observed in level 7, and B1. The cleaning chemicals were stored properly in appropriate containers (Photographs 15 & 16);