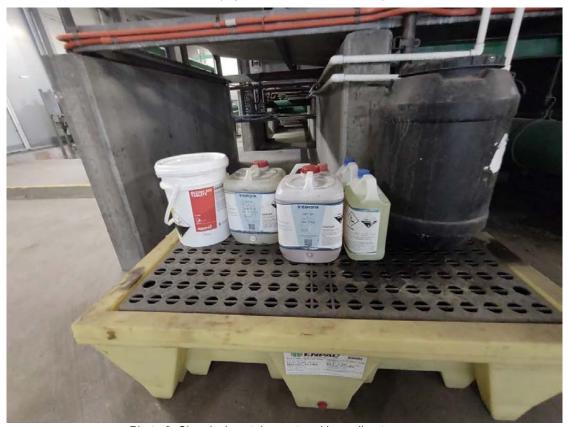

- The site comprised of 10 levels of public car park in the podium, with 11 levels of commercial space above and small retail tenancies occupying ground level. There is vehicle access from both Kent and Sussex Streets;
- The following were observed at different levels of the building:
  - The ground floor comprised of a lobby area, accessible off the Kent Street and a small office / administration area;
  - o A plant room was observed in level 7 and 19 (Photographs 1 & 2);
  - Above ground diesel storage tank with a pump and a spill kit was observed in basement 2 near to the Sussex Street entrance. This fuel tank is used as a standby power fuel storage for the building. No evidence of spills or leakages were observed (Photographs 3 & 4);
  - A cooling tower was observed on level 19 of the site and some chemical containers were stored. The systems in these rooms appeared to be the original systems (Photographs 5 & 6);
  - A lift motor room was observed in level 20 (Photographs 7 & 8);
  - Switchboard rooms were observed at each level of the site (Photographs 9 & 10);
  - A diesel generator room and a spill kit were observed in level 7 of the site (Photographs 11, 12, 13 & 14);
  - Cleaners' storeroom was observed in level 7, and B1. The cleaning chemicals were stored properly in appropriate containers (Photographs 15 & 16);