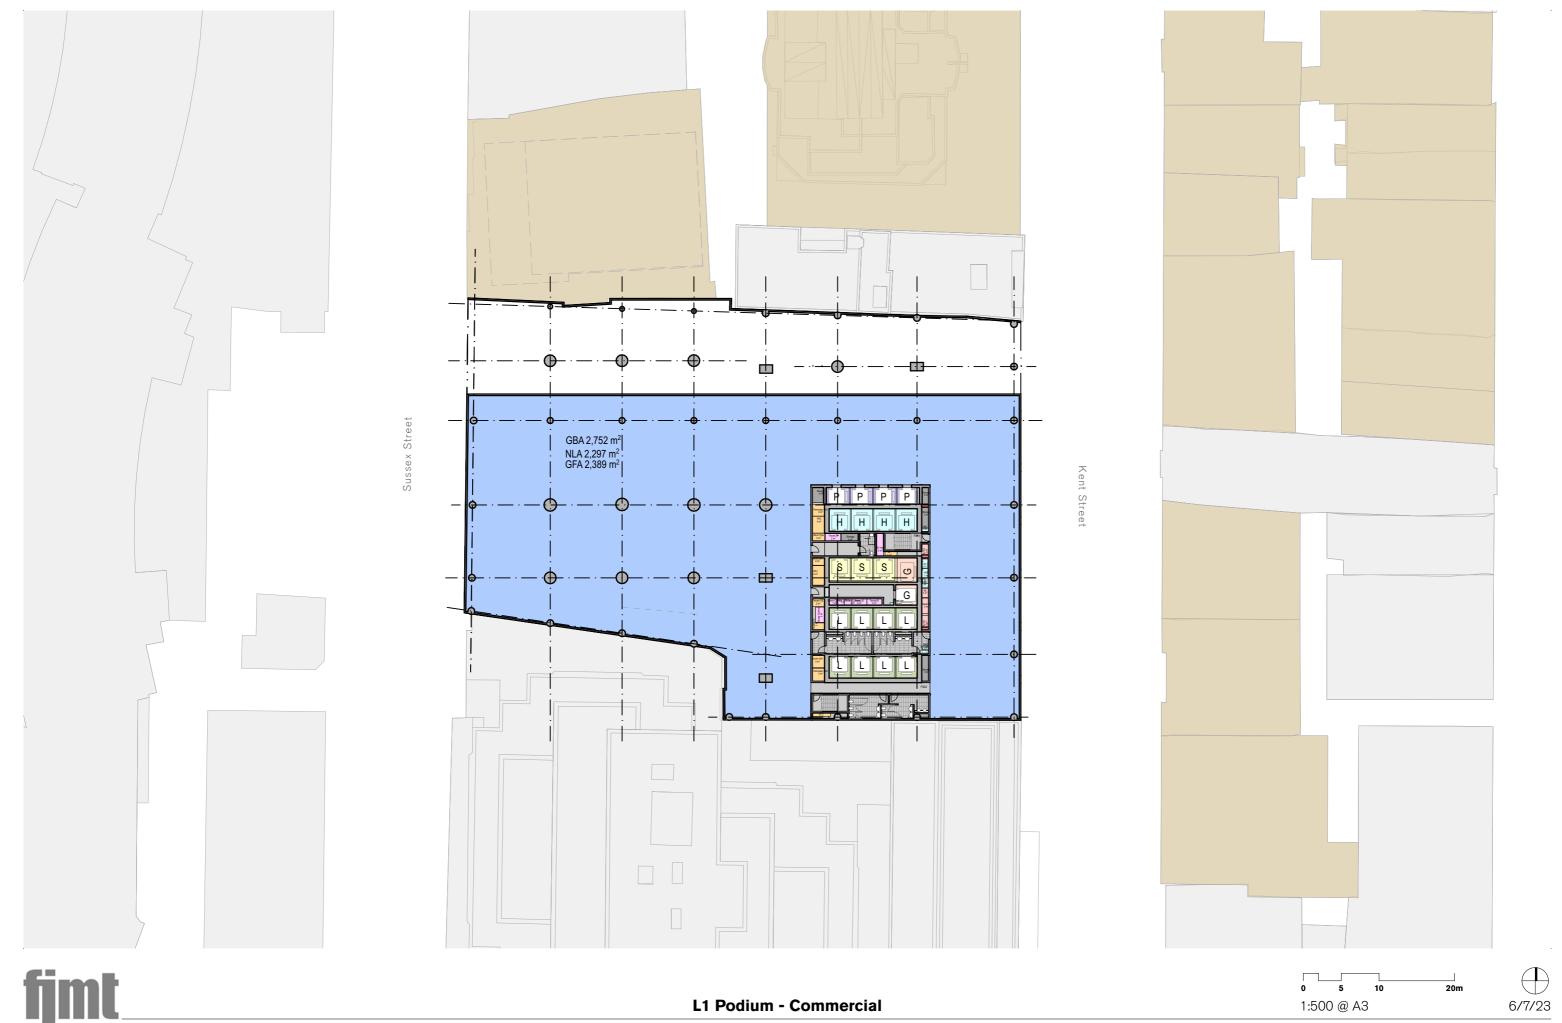

obtained from this report is provided for tendering purposes, it is recommended that all information, including the written report and discussion, be made available. In circumstances where the discussion or comments section is not relevant to the contractual situation, it may be appropriate to prepare a specially edited document. DP would be pleased to assist in this regard and/or to make additional report copies available for contract purposes at a nominal charge.

#### **Site Inspection**

The company will always be pleased to provide engineering inspection services for geotechnical and environmental aspects of work to which this report is related. This could range from a site visit to confirm that conditions exposed are as expected, to full time engineering presence on site.































17

# Appendix C

Groundwater Data Report



# NSW OFFICE OF WATER Work Summary

### GW109085

Licence: 10BL602334 Licence Status Active

Authorised Purpose(s)Intended Purpose(s)MONITORING BOREMONITORING BORE

Work Type :Bore Work Status : Construct. Method :

Owner Type :Other Govt

**Commenced Date :** Final Depth : 5.68 m **Completion Date :**22-Jul-2008 **Drilled Depth :** 5.68 m

Contractor Name: CH2MHILL

Driller: 400 UNKNOWN, Unkown

Assistant Driller's Name :

Property: - SYDNEY WATER Standing Water Level: GWMA: - Salinity: GW Zone: - Yield:

Site Details

Site Chosen By County Parish Portion/Lot DP

Form A :CUMBERLAND ST PHILIP 1//87659 Licensed :CUMBERLAND ST PHILIP 1 87659

Region: 10 - SYDNEY SOUTH COAST CMA Map:

River Basin: Grid Zone: Scale:

Area / Distr