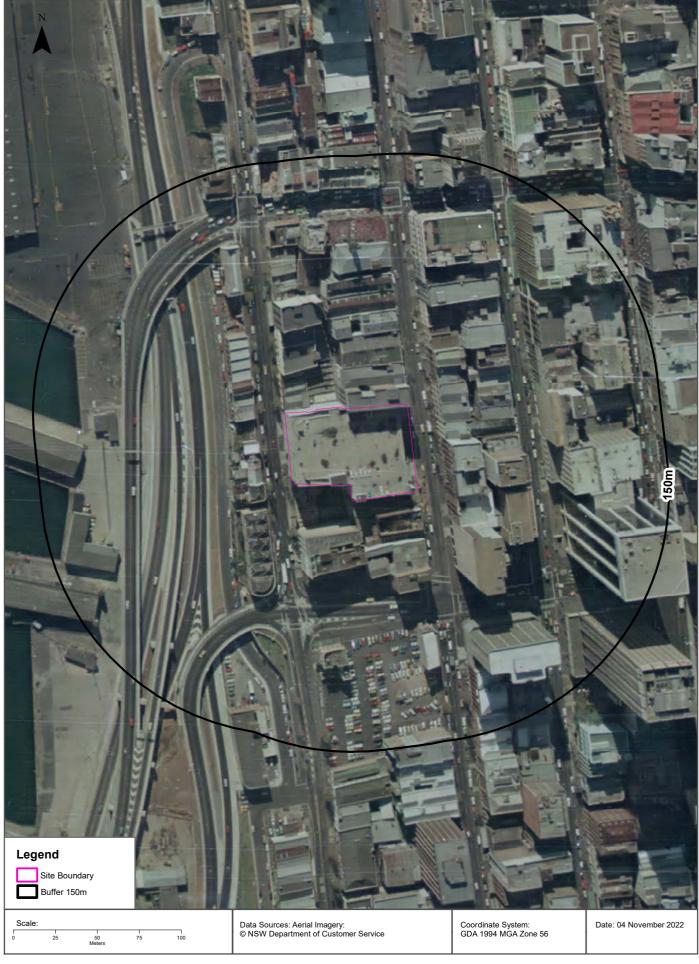

#### 4. Site Information

| Site Address       | 383 Kent Street, Sydney                                                        |  |
|--------------------|--------------------------------------------------------------------------------|--|
| Legal Description  | Lot 1 Deposited Plan 778342                                                    |  |
| Area               | Approximately 3,600 m <sup>2</sup>                                             |  |
| Current Zoning     | Zone B8 Metropolitan Centre                                                    |  |
| Local Council Area | City of Sydney Council                                                         |  |
| Current Use        | Retail land use on ground level and office / commercial spaces on upper levels |  |
| Surrounding Uses   | North East – 379-381 Kent Street                                               |  |
|                    | North West – 160-166 Sussex Street                                             |  |
|                    | East – Kent Street                                                             |  |
|                    | South – 397-411 Kent Street                                                    |  |
|                    | West – Sussex Street                                                           |  |

Figure 1: Site Location