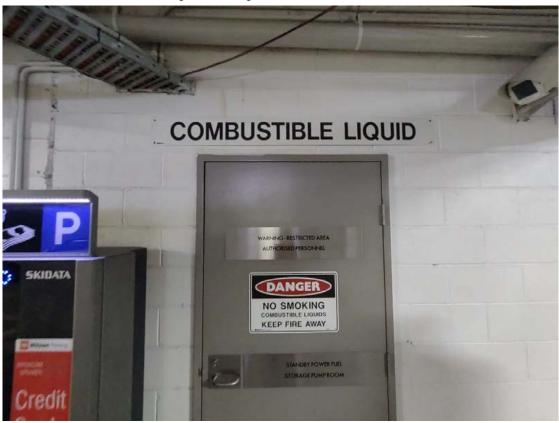

- The site comprised of 10 levels of public car park in the podium, with 11 levels of commercial space above and small retail tenancies occupying ground level. There is vehicle access from both Kent and Sussex Streets;
- The following were observed at different levels of the building:
  - The ground floor comprised of a lobby area, accessible off the Kent Street and a small office / administration area;
  - o A plant room was observed in level 7 and 19 (Photographs 1 & 2);
  - Above ground diesel storage tank with a pump and a spill kit was observed in basement 2 near to the Sussex Street entrance. This fuel tank is used as a standby power fuel storage for the building. No evidence of spills or leakages were observed (Photographs 3 & 4);
  - A cooling tower was observed on level 19 of the site and some chemical containers were stored. The systems in these rooms appeared to be the original systems (Photographs 5 & 6);
  - A lift motor room was observed in level 20 (Photographs 7 & 8);
  - Switchboard rooms were observed at each level of the site (Photographs 9 & 10);
  - A diesel generator room and a spill kit were observed in level 7 of the site (Photographs 11, 12, 13 & 14);
  - Cleaners' storeroom was observed in level 7, and B1. The cleaning chemicals were stored properly in appropriate containers (Photographs 15 & 16);