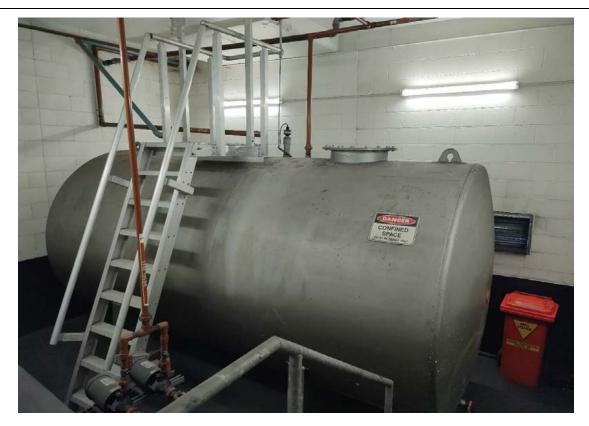

- The site comprised of 10 levels of public car park in the podium, with 11 levels of commercial space above and small retail tenancies occupying ground level. There is vehicle access from both Kent and Sussex Streets;
- The following were observed at different levels of the building:
  - The ground floor comprised of a lobby area, accessible off the Kent Street and a small office / administration area;
  - o A plant room was observed in level 7 and 19 (Photographs 1 & 2);
  - Above ground diesel storage tank with a pump and a spill kit was observed in basement 2 near to the Sussex Street entrance. This fuel tank is used as a standby power fuel storage for the building. No evidence of spills or leakages were observed (Photographs 3 & 4);
  - A cooling tower was observed on level 19 of the site and some chemical containers were stored. The systems in these rooms appeared to be the original systems (Photographs 5 & 6);
  - A lift motor room was observed in level 20 (Photographs 7 & 8);
  - Switchboard rooms were observed at each level of the site (Photographs 9 & 10);
  - A diesel generator room and a spill kit were observed in level 7 of the site (Photographs 11, 12, 13 & 14);
  - Cleaners' storeroom was observed in level 7, and B1. The cleaning chemicals were stored properly in appropriate containers (Photographs 15 & 16);