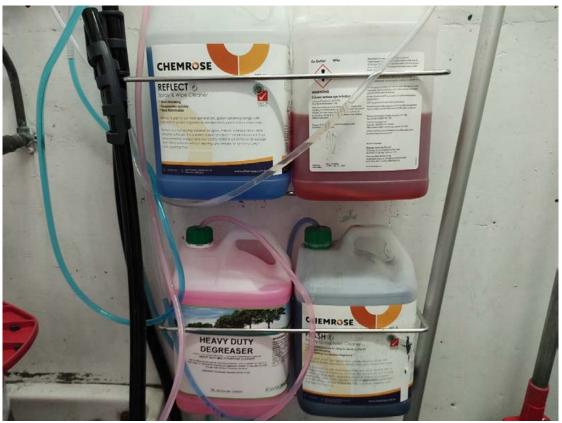

Review of the client supplied hazardous chemical register noted that the site has many harmful hazardous chemicals stored, which are corrosive, toxic, irritant, and flammable. These chemicals are predominantly stored in cleaner's storeroom and were maintained in good condition i.e., on hardstand and locked in cages or rooms with restricted access.

- The site comprised of 10 levels of public car park in the podium, with 11 levels of commercial space above and small retail tenancies occupying ground level. There is vehicle access from both Kent and Sussex Streets;
- The following were observed at different levels of the building:
  - The ground floor comprised of a lobby area, accessible off the Kent Street and a small office / administration area;
  - o A plant room was observed in level 7 and 19 (Photographs 1 & 2);
  - Above ground diesel storage tank with a pump and a spill kit was observed in basement 2 near to the Sussex Street entrance. This fuel tank is used as a standby power fuel storage for the building. No evidence of spills or leakages were observed (Photographs 3 & 4);
  - A cooling tower was observed on level 19 of the site and some chemical containers were stored. The systems in these rooms appeared to be the original systems (Photographs 5 & 6);
  - A lift motor room was observed in level 20 (Photographs 7 & 8);
  - Switchboard rooms were observed at each level of the site (Photographs 9 & 10);
  - A diesel generator room and a spill kit were observed in level 7 of the site (Photographs 11, 12, 13 & 14);
  - Cleaners' storeroom was observed in level 7, and B1. The cleaning chemicals were stored properly in appropriate containers (Photographs 15 & 16);