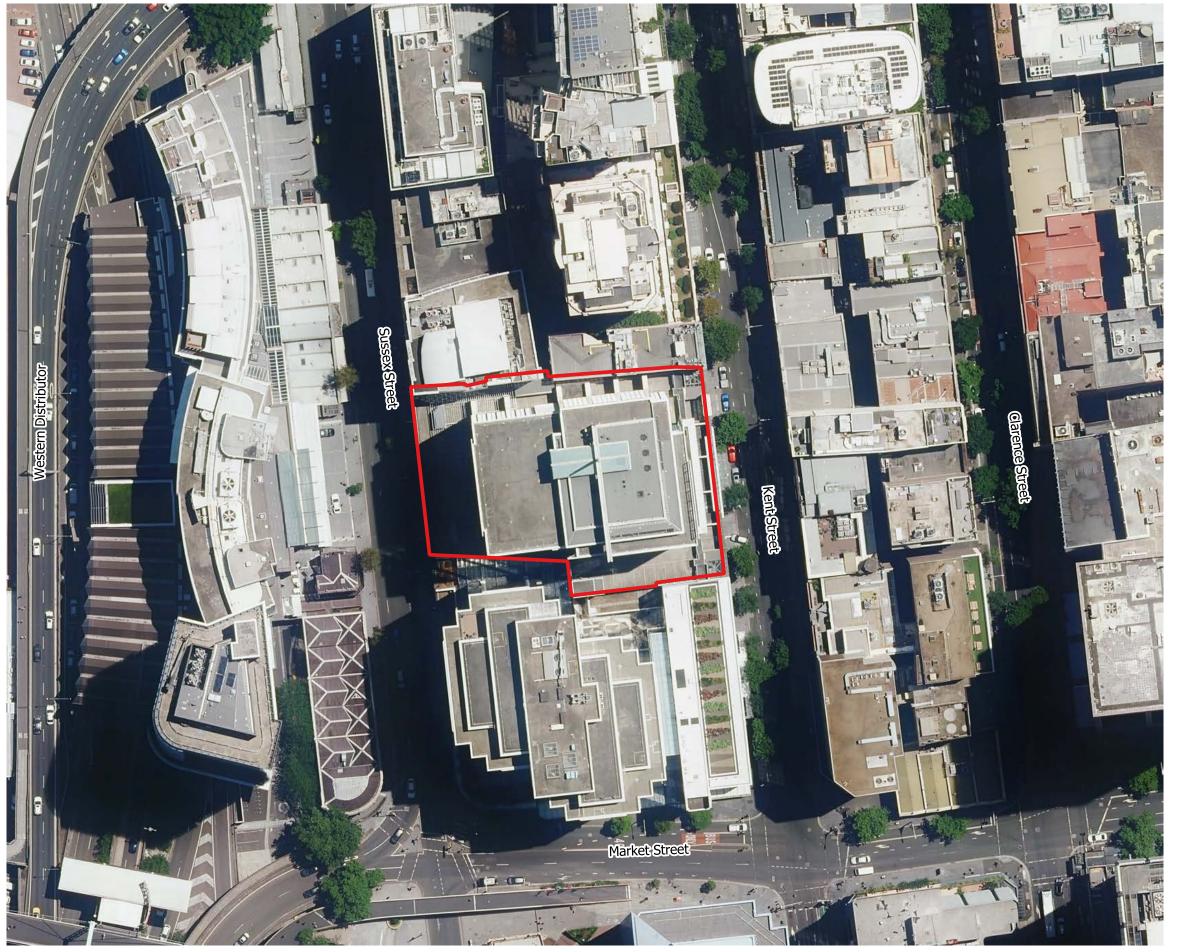

#### LOCALITY MAP

#### Legend

Site Boundary

15 0 15 30 45 m

| CLIENT: | Charter Hall Holdings Pty Ltd |           |            |
|---------|-------------------------------|-----------|------------|
| OFFICE: | Sydney                        | DRAWN BY: | SR         |
| SCALE:  | 1:950 @ A3                    | DATE:     | 18.01.2023 |

TITLE: Site Layout

Proposed Commercial Development
383 Kent Street, Sydney NSW