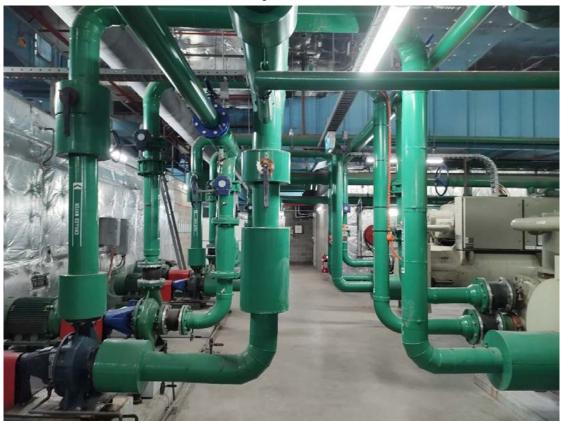

- The site comprised of 10 levels of public car park in the podium, with 11 levels of commercial space above and small retail tenancies occupying ground level. There is vehicle access from both Kent and Sussex Streets;
- The following were observed at different levels of the building:
  - The ground floor comprised of a lobby area, accessible off the Kent Street and a small office / administration area;
  - o A plant room was observed in level 7 and 19 (Photographs 1 & 2);
  - Above ground diesel storage tank with a pump and a spill kit was observed in basement 2 near to the Sussex Street entrance. This fuel tank is used as a standby power fuel storage for the building. No evidence of spills or leakages were observed (Photographs 3 & 4);
  - A cooling tower was observed on level 19 of the site and some chemical containers were stored. The systems in these rooms appeared to be the original systems (Photographs 5 & 6);
  - A lift motor room was observed in level 20 (Photographs 7 & 8);
  - Switchboard rooms were observed at each level of the site (Photographs 9 & 10);
  - A diesel generator room and a spill kit were observed in level 7 of the site (Photographs 11, 12, 13 & 14);
  - Cleaners' storeroom was observed in level 7, and B1. The cleaning chemicals were stored properly in appropriate containers (Photographs 15 & 16);