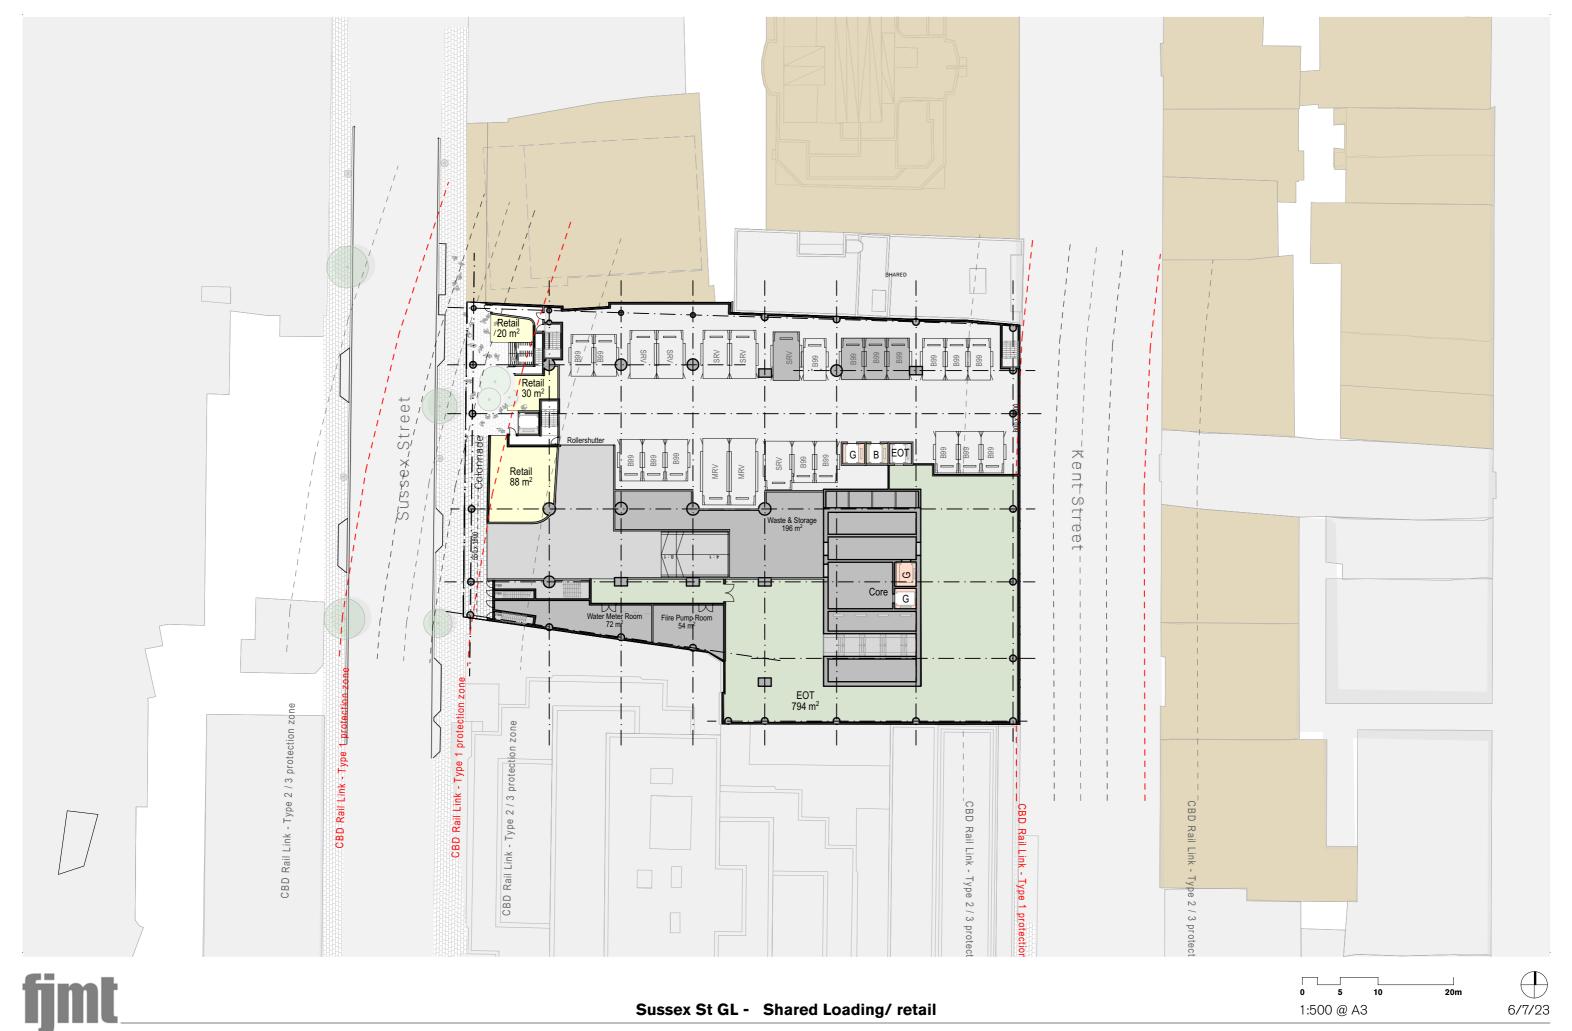

The reference scheme supporting the Planning Proposal and site specific DCP can be described as follows:

- Demolition of the existing building, including removal of the over 800 capacity public car park; and
- Construction of the following:
  - New 42-storey office tower comprising a total FSR of 20:1, up to a height of RL 189.80 (approximately 170 m above Kent Street and 180 m above Sussex Street).
  - o New premium-grade commercial floorspace with an approximate GFA of circa 72,300 m<sup>2</sup>.
  - New through-site link connecting Kent and Sussex Streets, including public art activation.
  - New ground floor activation opportunities, including approximate retail GFA of circa 700 m<sup>2</sup>.
  - Two levels of basement, comprising:
    - Basement Level 1 facilitating 70 car parking spaces; and
    - Sussex Street ground level shared loading dock facility including SRV and MRV short term stay bays to service retail tenancies within buildings along Kent Street (located between Market Street and King Street).
  - o New end of trip facilities below the Kent Street ground level.