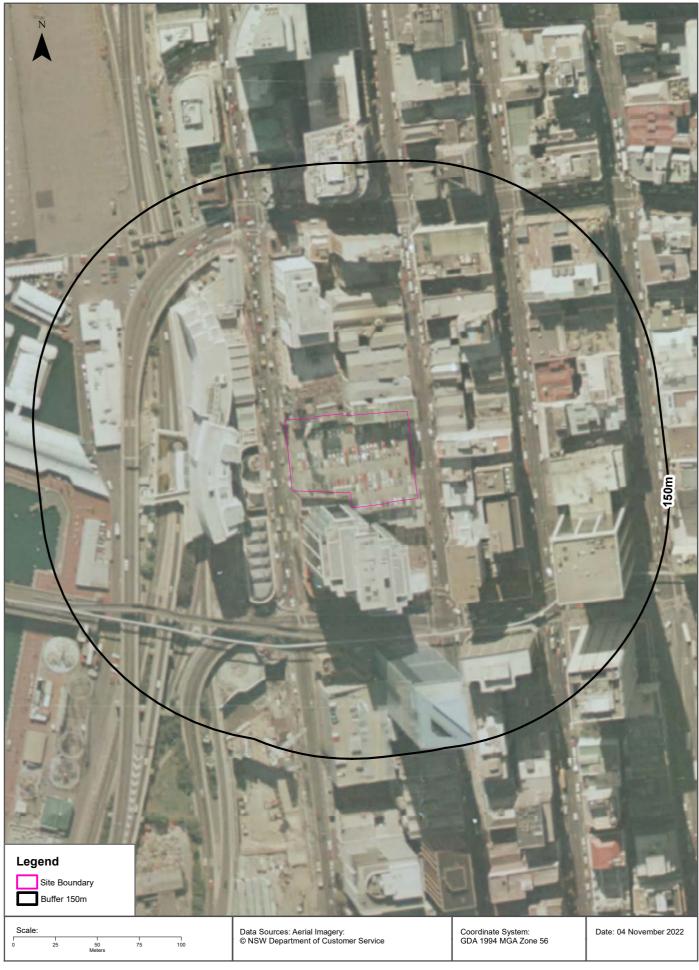

#### 4. Site Information

| Site Address       | 383 Kent Street, Sydney                                                        |  |
|--------------------|--------------------------------------------------------------------------------|--|
| Legal Description  | Lot 1 Deposited Plan 778342                                                    |  |
| Area               | Approximately 3,600 m <sup>2</sup>                                             |  |
| Current Zoning     | Zone B8 Metropolitan Centre                                                    |  |
| Local Council Area | City of Sydney Council                                                         |  |
| Current Use        | Retail land use on ground level and office / commercial spaces on upper levels |  |
| Surrounding Uses   | North East – 379-381 Kent Street                                               |  |
|                    | North West – 160-166 Sussex Street                                             |  |
|                    | East – Kent Street                                                             |  |
|                    | South – 397-411 Kent Street                                                    |  |
|                    | West – Sussex Street                                                           |  |

Figure 1: Site Location