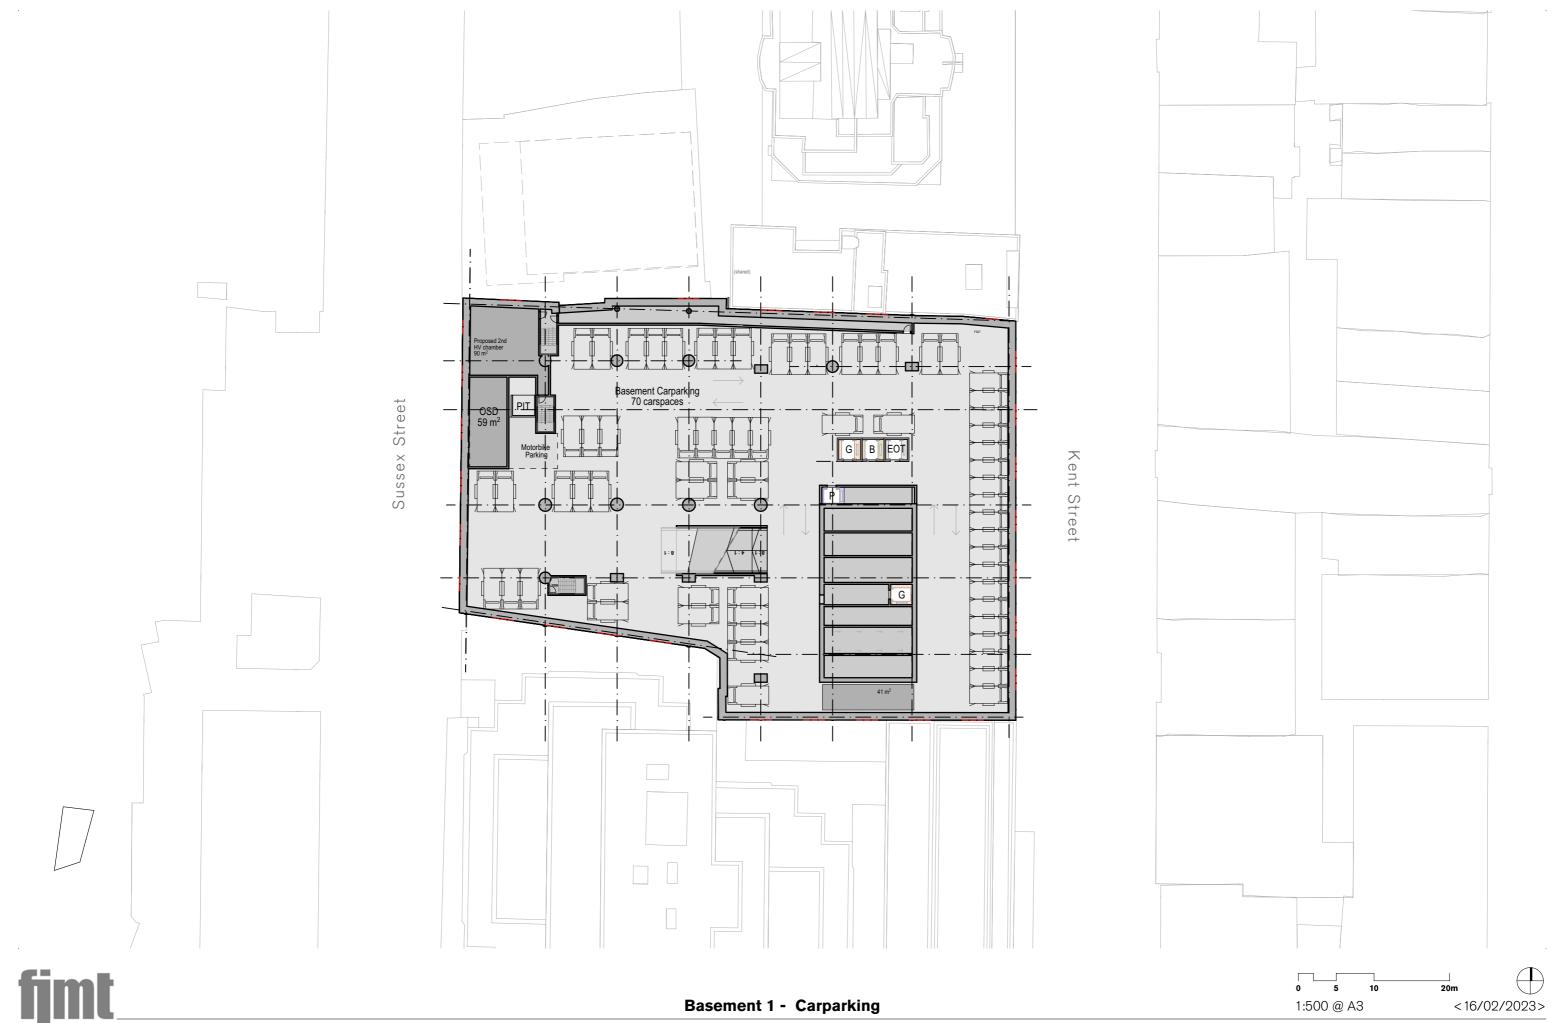

The reference scheme supporting the Planning Proposal and site specific DCP can be described as follows:

- Demolition of the existing building, including removal of the over 800 capacity public car park; and
- Construction of the following:
  - New 42-storey office tower comprising a total FSR of 20:1, up to a height of RL 189.80 (approximately 170 m above Kent Street and 180 m above Sussex Street).
  - o New premium-grade commercial floorspace with an approximate GFA of circa 72,300 m<sup>2</sup>.
  - New through-site link connecting Kent and Sussex Streets, including public art activation.
  - New ground floor activation opportunities, including approximate retail GFA of circa 700 m<sup>2</sup>.
  - Two levels of basement, comprising:
    - Basement Level 1 facilitating 70 car parking spaces; and
    - Sussex Street ground level shared loading dock facility including SRV and MRV short term stay bays to service retail tenancies within buildings along Kent Street (located between Market Street and King Street).
  - o New end of trip facilities below the Kent Street ground level.