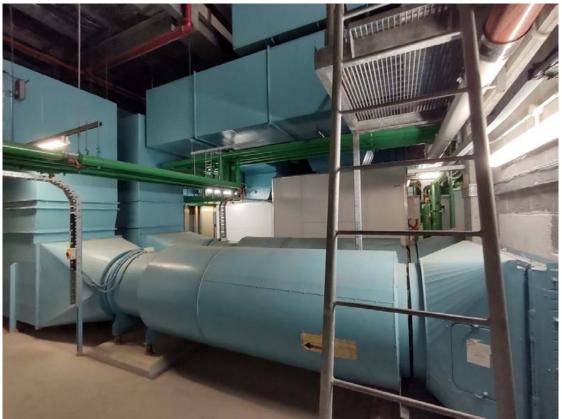

- The site comprised of 10 levels of public car park in the podium, with 11 levels of commercial space above and small retail tenancies occupying ground level. There is vehicle access from both Kent and Sussex Streets;
- The following were observed at different levels of the building:
  - The ground floor comprised of a lobby area, accessible off the Kent Street and a small office / administration area;
  - o A plant room was observed in level 7 and 19 (Photographs 1 & 2);
  - Above ground diesel storage tank with a pump and a spill kit was observed in basement 2 near to the Sussex Street entrance. This fuel tank is used as a standby power fuel storage for the building. No evidence of spills or leakages were observed (Photographs 3 & 4);
  - A cooling tower was observed on level 19 of the site and some chemical containers were stored. The systems in these rooms appeared to be the original systems (Photographs 5 & 6);
  - A lift motor room was observed in level 20 (Photographs 7 & 8);
  - Switchboard rooms were observed at each level of the site (Photographs 9 & 10);
  - A diesel generator room and a spill kit were observed in level 7 of the site (Photographs 11, 12, 13 & 14);
  - Cleaners' storeroom was observed in level 7, and B1. The cleaning chemicals were stored properly in appropriate containers (Photographs 15 & 16);