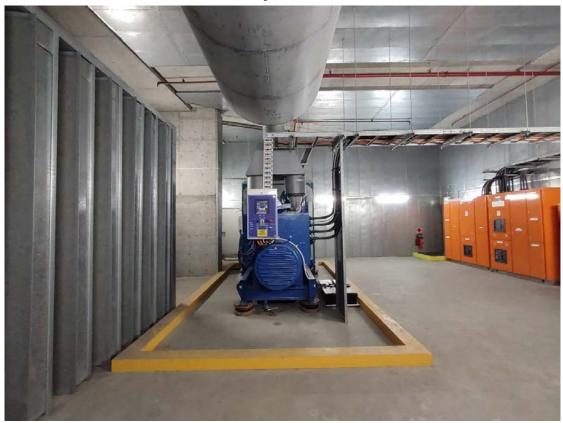

- The site comprised of 10 levels of public car park in the podium, with 11 levels of commercial space above and small retail tenancies occupying ground level. There is vehicle access from both Kent and Sussex Streets;
- The following were observed at different levels of the building:
  - The ground floor comprised of a lobby area, accessible off the Kent Street and a small office / administration area;
  - o A plant room was observed in level 7 and 19 (Photographs 1 & 2);
  - Above ground diesel storage tank with a pump and a spill kit was observed in basement 2 near to the Sussex Street entrance. This fuel tank is used as a standby power fuel storage for the building. No evidence of spills or leakages were observed (Photographs 3 & 4);
  - A cooling tower was observed on level 19 of the site and some chemical containers were stored. The systems in these rooms appeared to be the original systems (Photographs 5 & 6);
  - A lift motor room was observed in level 20 (Photographs 7 & 8);
  - Switchboard rooms were observed at each level of the site (Photographs 9 & 10);
  - A diesel generator room and a spill kit were observed in level 7 of the site (Photographs 11, 12, 13 & 14);
  - Cleaners' storeroom was observed in level 7, and B1. The cleaning chemicals were stored properly in appropriate containers (Photographs 15 & 16);