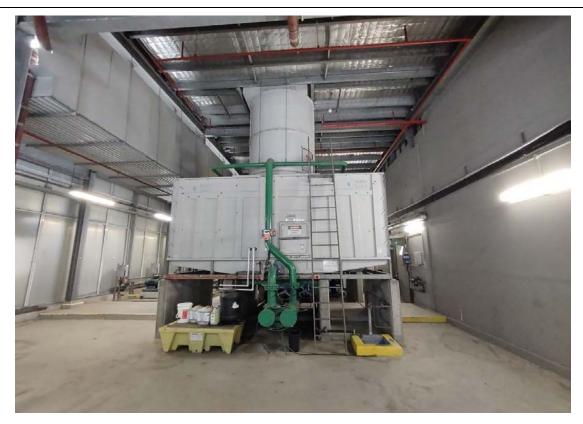

- The site comprised of 10 levels of public car park in the podium, with 11 levels of commercial space above and small retail tenancies occupying ground level. There is vehicle access from both Kent and Sussex Streets;
- The following were observed at different levels of the building:
  - The ground floor comprised of a lobby area, accessible off the Kent Street and a small office / administration area;
  - o A plant room was observed in level 7 and 19 (Photographs 1 & 2);
  - Above ground diesel storage tank with a pump and a spill kit was observed in basement 2 near to the Sussex Street entrance. This fuel tank is used as a standby power fuel storage for the building. No evidence of spills or leakages were observed (Photographs 3 & 4);
  - A cooling tower was observed on level 19 of the site and some chemical containers were stored. The systems in these rooms appeared to be the original systems (Photographs 5 & 6);
  - A lift motor room was observed in level 20 (Photographs 7 & 8);
  - Switchboard rooms were observed at each level of the site (Photographs 9 & 10);
  - A diesel generator room and a spill kit were observed in level 7 of the site (Photographs 11, 12, 13 & 14);
  - Cleaners' storeroom was observed in level 7, and B1. The cleaning chemicals were stored properly in appropriate containers (Photographs 15 & 16);