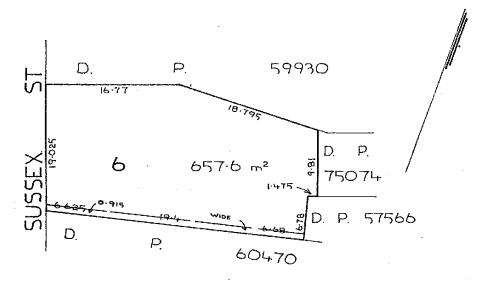

#### ESTATE AND LAND REFERRED TO

Estate in Fee Simple in land in plan lodged with Primary Application 9930 (filed as F.P.59930) in the City of Sydney, Parish of St.Andrew and County of Cumberland being part of Allotment 4 of Section 29 situated aforesaid granted to John Riddell on 30-11-1840 also part of Allotment 5 of said Section granted to Richard Siddons, Richard Driver, James Powell and William Small on 15-8-1837 and also part of Allotment 6 of said Section granted to Arthur Little on 27-2-1836.

#### ESTATE AND LAND REFERRED TO

Estate in Fee Simple in Lot 6 in Deposited Plan 76281 in the City of Sydney Parish of St. Andrew and County of Cumberland being part of Allotment 6 of Section 29 granted to Arthur Little on 27-2-1836.