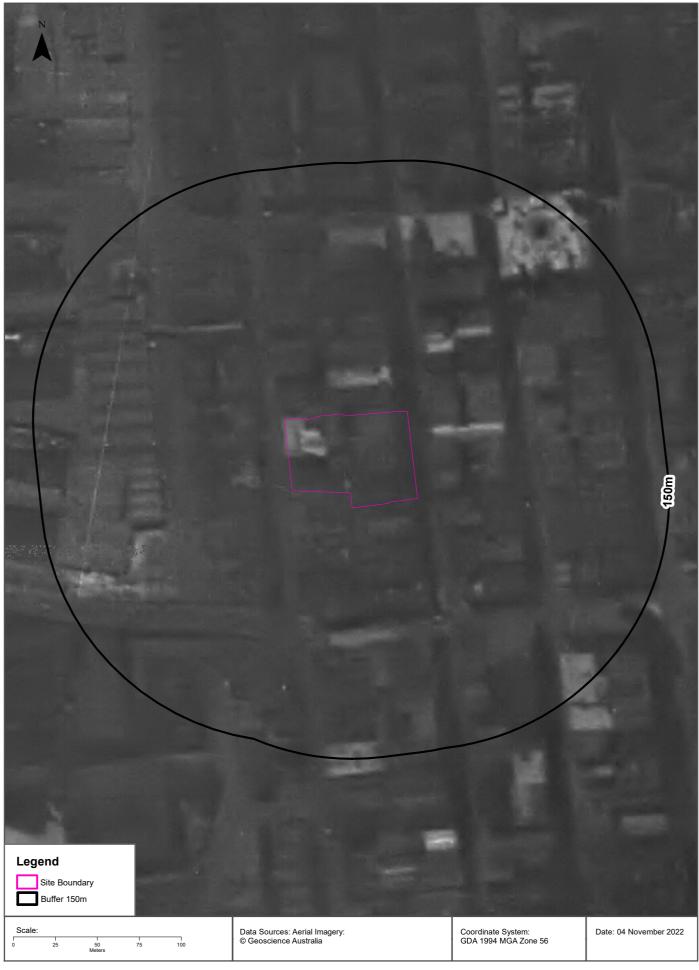

#### 1. Introduction

This preliminary site investigation (contamination) (PSI) report has been prepared by Douglas Partners Pty Ltd (DP) in support of a Planning Proposal to amend the *Sydney Local Environmental Plan 2012* (Sydney LEP), as discussed further in Section 2. This report has been prepared on behalf of Charter Hall Holdings (the Proponent) and it relates to a single development lot identified as Lot 1 in DP 778342 or 383 Kent Street, Sydney (the site). The site is shown on Drawing 1, Appendix A.

#### 4. Site Information

| Site Address       | 383 Kent Street, Sydney                                                        |  |
|--------------------|--------------------------------------------------------------------------------|--|
| Legal Description  | Lot 1 Deposited Plan 778342                                                    |  |
| Area               | Approximately 3,600 m <sup>2</sup>                                             |  |
| Current Zoning     | Zone B8 Metropolitan Centre                                                    |  |
| Local Council Area | City of Sydney Council                                                         |  |
| Current Use        | Retail land use on ground level and office / commercial spaces on upper levels |  |
| Surrounding Uses   | North East – 379-381 Kent Street                                               |  |
|                    | North West – 160-166 Sussex Street                                             |  |
|                    | East – Kent Street                                                             |  |
|                    | South – 397-411 Kent Street                                                    |  |
|                    | West – Sussex Street                                                           |  |