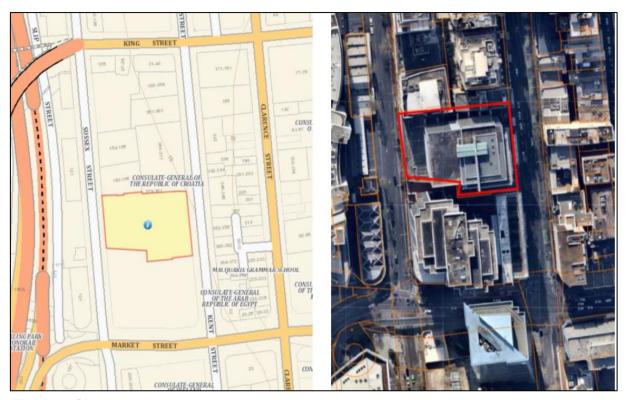

#### 1. Introduction

This preliminary site investigation (contamination) (PSI) report has been prepared by Douglas Partners Pty Ltd (DP) in support of a Planning Proposal to amend the *Sydney Local Environmental Plan 2012* (Sydney LEP), as discussed further in Section 2. This report has been prepared on behalf of Charter Hall Holdings (the Proponent) and it relates to a single development lot identified as Lot 1 in DP 778342 or 383 Kent Street, Sydney (the site). The site is shown on Drawing 1, Appendix A.

#### 4. Site Information

| Site Address       | 383 Kent Street, Sydney                                                        |  |
|--------------------|--------------------------------------------------------------------------------|--|
| Legal Description  | Lot 1 Deposited Plan 778342                                                    |  |
| Area               | Approximately 3,600 m <sup>2</sup>                                             |  |
| Current Zoning     | Zone B8 Metropolitan Centre                                                    |  |
| Local Council Area | City of Sydney Council                                                         |  |
| Current Use        | Retail land use on ground level and office / commercial spaces on upper levels |  |
| Surrounding Uses   | North East – 379-381 Kent Street                                               |  |
|                    | North West – 160-166 Sussex Street                                             |  |
|                    | East – Kent Street                                                             |  |
|                    | South – 397-411 Kent Street                                                    |  |
|                    | West – Sussex Street                                                           |  |

Figure 1: Site Location