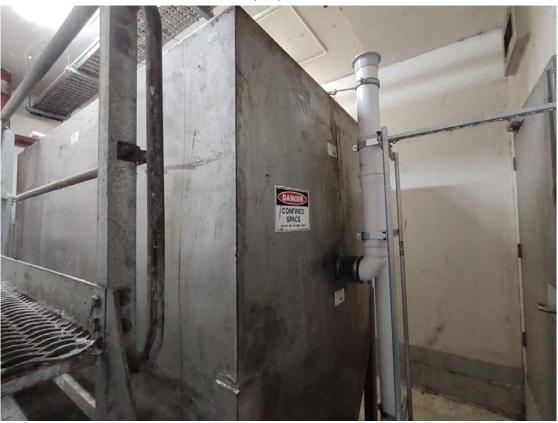

- The site comprised of 10 levels of public car park in the podium, with 11 levels of commercial space above and small retail tenancies occupying ground level. There is vehicle access from both Kent and Sussex Streets;
- The following were observed at different levels of the building:
  - The ground floor comprised of a lobby area, accessible off the Kent Street and a small office / administration area;
  - o A plant room was observed in level 7 and 19 (Photographs 1 & 2);
  - Above ground diesel storage tank with a pump and a spill kit was observed in basement 2 near to the Sussex Street entrance. This fuel tank is used as a standby power fuel storage for the building. No evidence of spills or leakages were observed (Photographs 3 & 4);
  - A cooling tower was observed on level 19 of the site and some chemical containers were stored. The systems in these rooms appeared to be the original systems (Photographs 5 & 6);
  - A lift motor room was observed in level 20 (Photographs 7 & 8);
  - Switchboard rooms were observed at each level of the site (Photographs 9 & 10);
  - A diesel generator room and a spill kit were observed in level 7 of the site (Photographs 11, 12, 13 & 14);
  - Cleaners' storeroom was observed in level 7, and B1. The cleaning chemicals were stored properly in appropriate containers (Photographs 15 & 16);