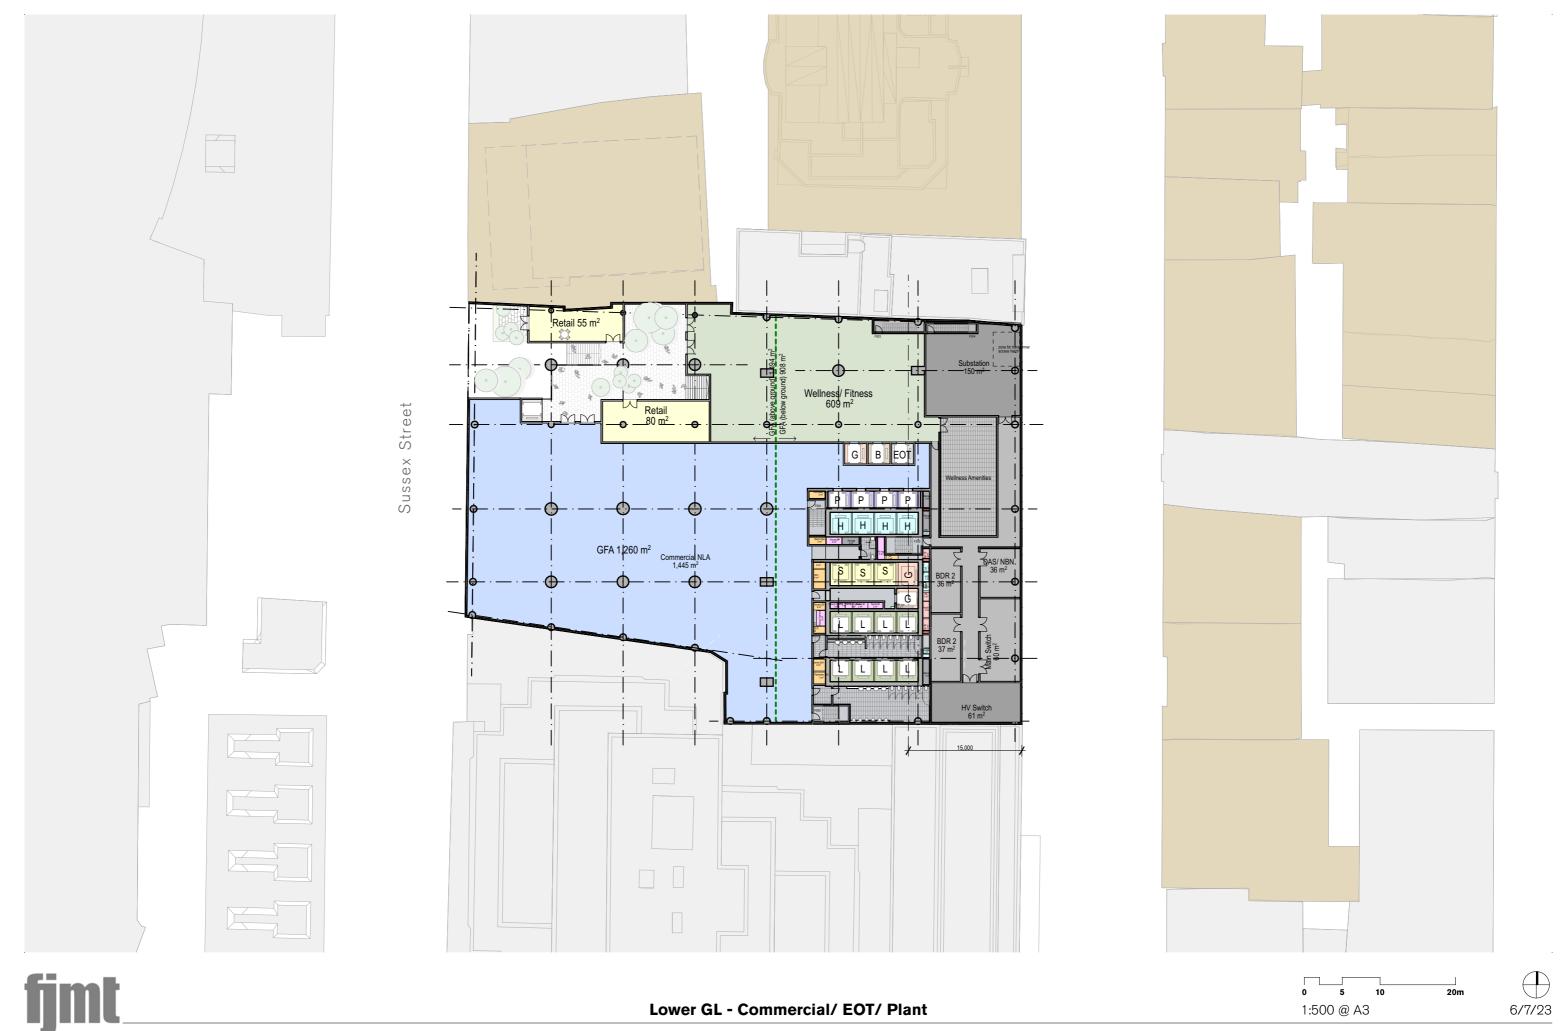

ion obtained from this report is provided for tendering purposes, it is recommended that all information, including the written report and discussion, be made available. In circumstances where the discussion or comments section is not relevant to the contractual situation, it may be appropriate to prepare a specially edited document. DP would be pleased to assist in this regard and/or to make additional report copies available for contract purposes at a nominal charge.

#### **Site Inspection**

The company will always be pleased to provide engineering inspection services for geotechnical and environmental aspects of work to which this report is related. This could range from a site visit to confirm that conditions exposed are as expected, to full time engineering presence on site.































17

# Appendix C

Groundwater Data Report



# NSW OFFICE OF WATER Work Summary

### GW109085

Licence: 10BL602334 Licence Status Active

Authorised Purpose(s)Intended Purpose(s)MONITORING BOREMONITORING BORE

Work Type :Bore Work Status : Construct. Method :

Owner Type :Other Govt

**Commenced Date :** Final Depth : 5.68 m **Completion Date :**22-Jul-2008 **Drilled Depth :** 5.68 m

Contractor Name: CH2MHILL

Driller: 400 UNKNOWN, Unkown

Assistant Driller's Name :

Property: - SYDNEY WATER Standing Water Level: GWMA: - Salinity: GW Zone: - Yield:

Site Details

Site Chosen By County Parish Portion/Lot DP

Form A :CUMBERLAND ST PHILIP 1//87659 Licensed :CUMBERLAND ST PHILIP 1 87659

Region: 10 - SYDNEY SOUTH COAST CMA Map:

River Basin: Grid Zone: Scale:

Area / D