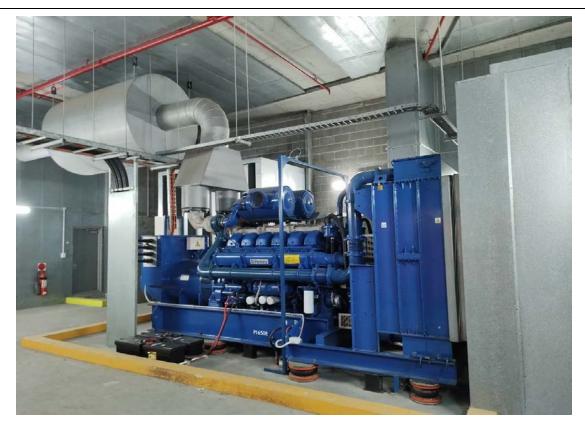

- The site comprised of 10 levels of public car park in the podium, with 11 levels of commercial space above and small retail tenancies occupying ground level. There is vehicle access from both Kent and Sussex Streets;
- The following were observed at different levels of the building:
  - The ground floor comprised of a lobby area, accessible off the Kent Street and a small office / administration area;
  - o A plant room was observed in level 7 and 19 (Photographs 1 & 2);
  - Above ground diesel storage tank with a pump and a spill kit was observed in basement 2 near to the Sussex Street entrance. This fuel tank is used as a standby power fuel storage for the building. No evidence of spills or leakages were observed (Photographs 3 & 4);
  - A cooling tower was observed on level 19 of the site and some chemical containers were stored. The systems in these rooms appeared to be the original systems (Photographs 5 & 6);
  - A lift motor room was observed in level 20 (Photographs 7 & 8);
  - Switchboard rooms were observed at each level of the site (Photographs 9 & 10);
  - A diesel generator room and a spill kit were observed in level 7 of the site (Photographs 11, 12, 13 & 14);
  - Cleaners' storeroom was observed in level 7, and B1. The cleaning chemicals were stored properly in appropriate containers (Photographs 15 & 16);