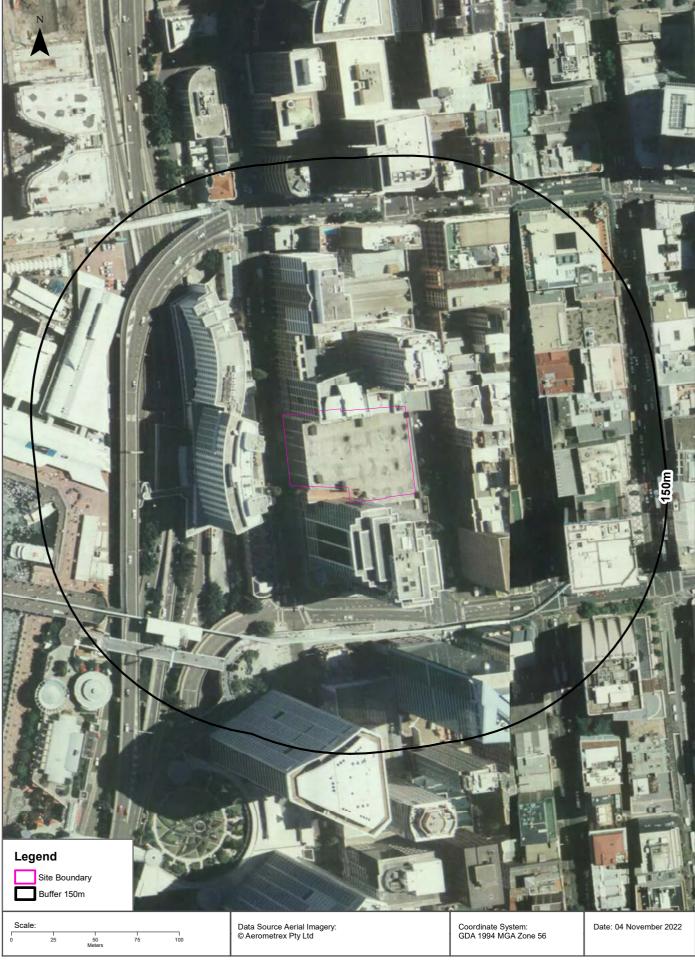

#### 4. Site Information

| Site Address       | 383 Kent Street, Sydney                                                        |  |
|--------------------|--------------------------------------------------------------------------------|--|
| Legal Description  | Lot 1 Deposited Plan 778342                                                    |  |
| Area               | Approximately 3,600 m <sup>2</sup>                                             |  |
| Current Zoning     | Zone B8 Metropolitan Centre                                                    |  |
| Local Council Area | City of Sydney Council                                                         |  |
| Current Use        | Retail land use on ground level and office / commercial spaces on upper levels |  |
| Surrounding Uses   | North East – 379-381 Kent Street                                               |  |
|                    | North West – 160-166 Sussex Street                                             |  |
|                    | East – Kent Street                                                             |  |
|                    | South – 397-411 Kent Street                                                    |  |
|                    | West – Sussex Street                                                           |  |

Figure 1: Site Location