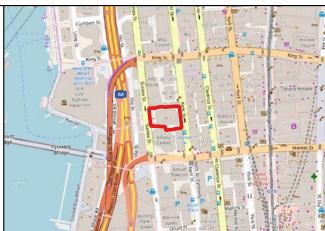

#### 1. Introduction

This preliminary site investigation (contamination) (PSI) report has been prepared by Douglas Partners Pty Ltd (DP) in support of a Planning Proposal to amend the *Sydney Local Environmental Plan 2012* (Sydney LEP), as discussed further in Section 2. This report has been prepared on behalf of Charter Hall Holdings (the Proponent) and it relates to a single development lot identified as Lot 1 in DP 778342 or 383 Kent Street, Sydney (the site). The site is shown on Drawing 1, Appendix A.

#### 4. Site Information

| Site Address       | 383 Kent Street, Sydney                                                        |  |
|--------------------|--------------------------------------------------------------------------------|--|
| Legal Description  | Lot 1 Deposited Plan 778342                                                    |  |
| Area               | Approximately 3,600 m <sup>2</sup>                                             |  |
| Current Zoning     | Zone B8 Metropolitan Centre                                                    |  |
| Local Council Area | City of Sydney Council                                                         |  |
| Current Use        | Retail land use on ground level and office / commercial spaces on upper levels |  |
| Surrounding Uses   | North East – 379-381 Kent Street                                               |  |
|                    | North West – 160-166 Sussex Street                                             |  |
|                    | East – Kent Street                                                             |  |
|                    | South – 397-411 Kent Street                                                    |  |
|                    | West – Sussex Street                                                           |  |