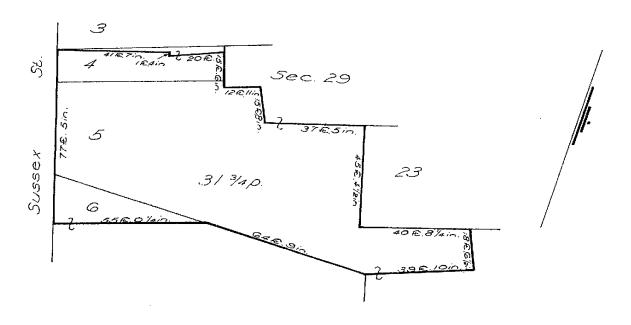

#### ESTATE AND LAND REFERRED TO

Estate in Fee Simple in land in plan lodged with Primary Application 9930 (filed as F.P.59930) in the City of Sydney, Parish of St.Andrew and County of Cumberland being part of Allotment 4 of Section 29 situated aforesaid granted to John Riddell on 30-11-1840 also part of Allotment 5 of said Section granted to Richard Siddons, Richard Driver, James Powell and William Small on 15-8-1837 and also part of Allotment 6 of said Section granted to Arthur Little on 27-2-1836.

#### ESTATE AND LAND REFERRED TO

Estate in Fee Simple in Lot 6 in Deposited Plan 76281 in the City of Sydney Parish of St. Andrew and County of Cumberland being part of Allotment 6 of Section 29 granted to Arthur Little on 27-2-1836.