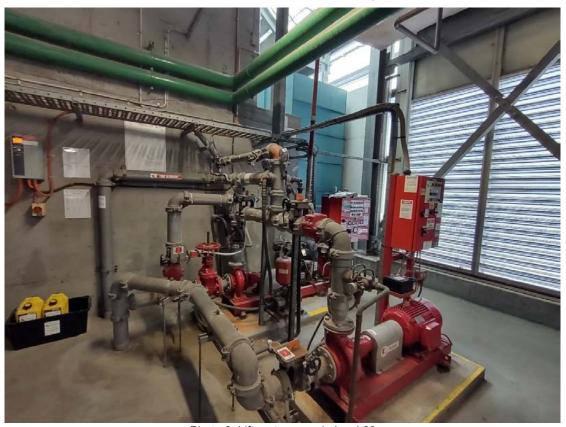

- The site comprised of 10 levels of public car park in the podium, with 11 levels of commercial space above and small retail tenancies occupying ground level. There is vehicle access from both Kent and Sussex Streets;
- The following were observed at different levels of the building:
  - The ground floor comprised of a lobby area, accessible off the Kent Street and a small office / administration area;
  - o A plant room was observed in level 7 and 19 (Photographs 1 & 2);
  - Above ground diesel storage tank with a pump and a spill kit was observed in basement 2 near to the Sussex Street entrance. This fuel tank is used as a standby power fuel storage for the building. No evidence of spills or leakages were observed (Photographs 3 & 4);
  - A cooling tower was observed on level 19 of the site and some chemical containers were stored. The systems in these rooms appeared to be the original systems (Photographs 5 & 6);
  - A lift motor room was observed in level 20 (Photographs 7 & 8);
  - Switchboard rooms were observed at each level of the site (Photographs 9 & 10);
  - A diesel generator room and a spill kit were observed in level 7 of the site (Photographs 11, 12, 13 & 14);
  - Cleaners' storeroom was observed in level 7, and B1. The cleaning chemicals were stored properly in appropriate containers (Photographs 15 & 16);

- Recycled waste storerooms and garbage rooms were observed in the basement 2. The waste areas are properly maintained within a cabinet (Photographs 17 & 18);
- Grease arrestor and water pump room was observed in basement 2 near Sussex Street (Photographs 19 & 20); and
- The loading dock area was observed in basement 2 and no staining observed on the surface of the concrete (Photographs 21 & 22).
- Lift shafts were located at the centre of the building, accessed off the lobby; and
- No staining or cracks observed in the concrete in the basement car park areas.