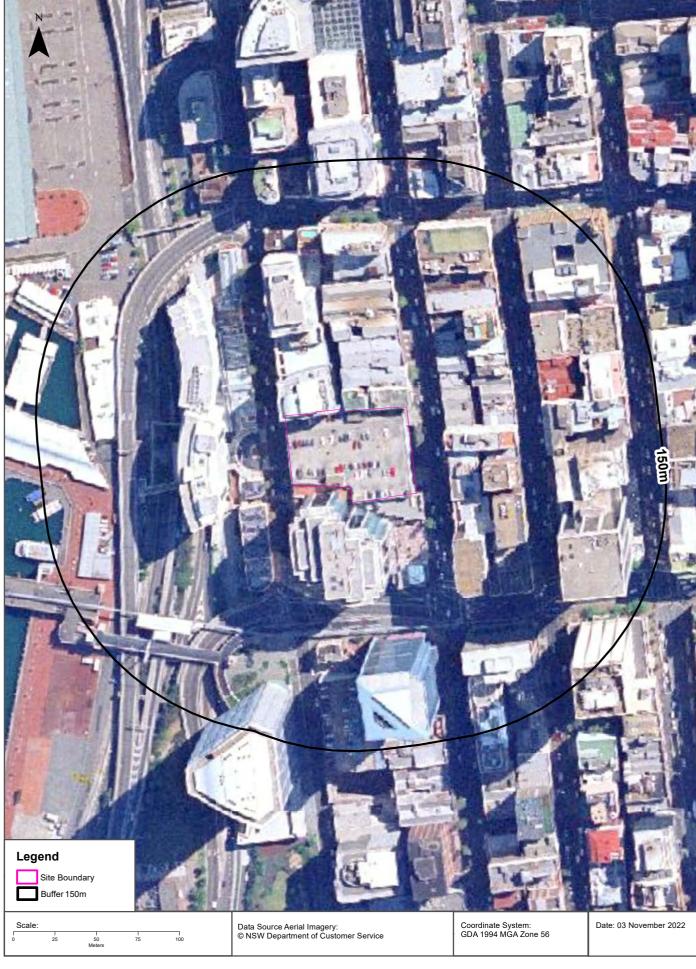

#### 4. Site Information

| Site Address       | 383 Kent Street, Sydney                                                        |  |
|--------------------|--------------------------------------------------------------------------------|--|
| Legal Description  | Lot 1 Deposited Plan 778342                                                    |  |
| Area               | Approximately 3,600 m <sup>2</sup>                                             |  |
| Current Zoning     | Zone B8 Metropolitan Centre                                                    |  |
| Local Council Area | City of Sydney Council                                                         |  |
| Current Use        | Retail land use on ground level and office / commercial spaces on upper levels |  |
| Surrounding Uses   | North East – 379-381 Kent Street                                               |  |
|                    | North West – 160-166 Sussex Street                                             |  |
|                    | East – Kent Street                                                             |  |
|                    | South – 397-411 Kent Street                                                    |  |
|                    | West – Sussex Street                                                           |  |

Figure 1: Site Location