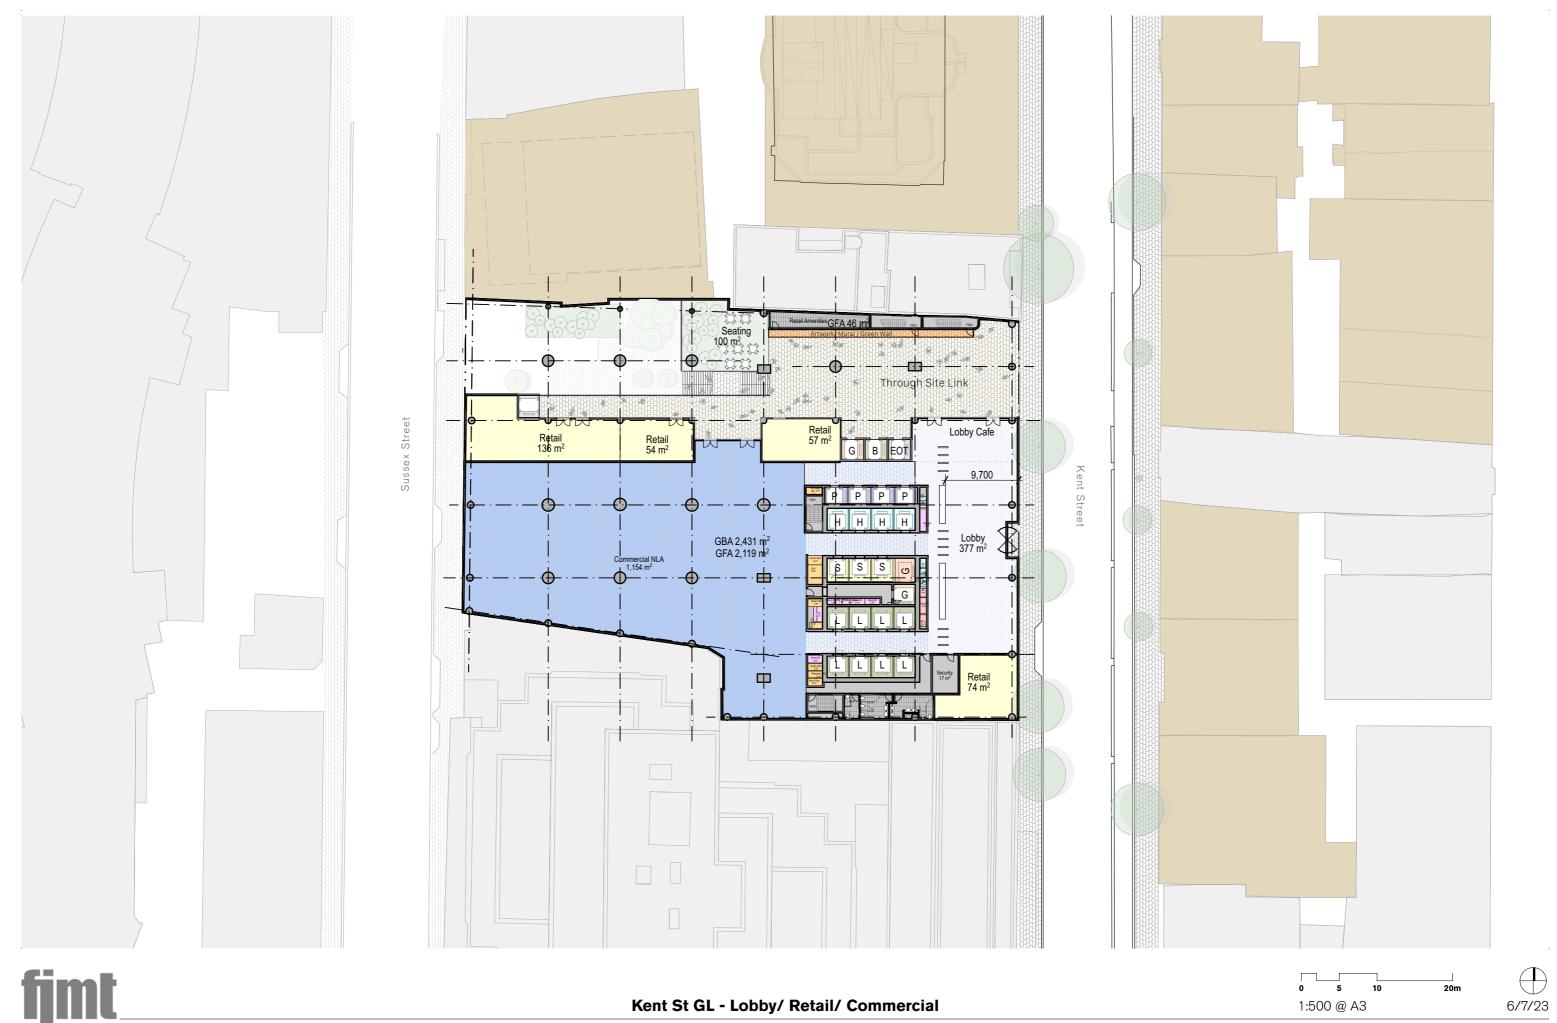

n obtained from this report is provided for tendering purposes, it is recommended that all information, including the written report and discussion, be made available. In circumstances where the discussion or comments section is not relevant to the contractual situation, it may be appropriate to prepare a specially edited document. DP would be pleased to assist in this regard and/or to make additional report copies available for contract purposes at a nominal charge.

#### **Site Inspection**

The company will always be pleased to provide engineering inspection services for geotechnical and environmental aspects of work to which this report is related. This could range from a site visit to confirm that conditions exposed are as expected, to full time engineering presence on site.































17

# Appendix C

Groundwater Data Report



# NSW OFFICE OF WATER Work Summary

### GW109085

Licence: 10BL602334 Licence Status Active

Authorised Purpose(s)Intended Purpose(s)MONITORING BOREMONITORING BORE

Work Type :Bore Work Status : Construct. Method :

Owner Type :Other Govt

**Commenced Date :** Final Depth : 5.68 m **Completion Date :**22-Jul-2008 **Drilled Depth :** 5.68 m

Contractor Name: CH2MHILL

Driller: 400 UNKNOWN, Unkown

Assistant Driller's Name :

Property: - SYDNEY WATER Standing Water Level: GWMA: - Salinity: GW Zone: - Yield:

Site Details

Site Chosen By County Parish Portion/Lot DP

Form A :CUMBERLAND ST PHILIP 1//87659 Licensed :CUMBERLAND ST PHILIP 1 87659

Region: 10 - SYDNEY SOUTH COAST CMA Map:

River Basin: Grid Zone: Scale:

Area / Dis