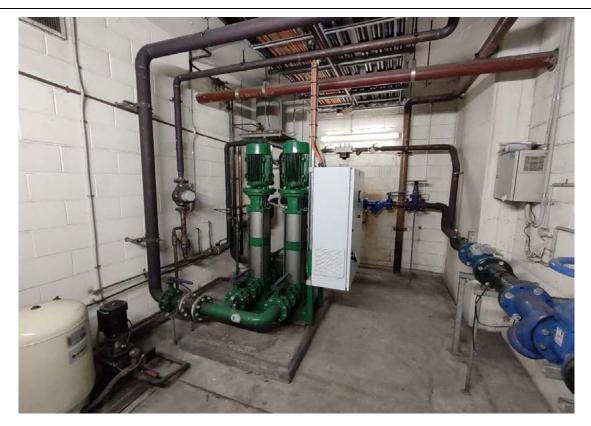

- The site comprised of 10 levels of public car park in the podium, with 11 levels of commercial space above and small retail tenancies occupying ground level. There is vehicle access from both Kent and Sussex Streets;
- The following were observed at different levels of the building:
  - The ground floor comprised of a lobby area, accessible off the Kent Street and a small office / administration area;
  - o A plant room was observed in level 7 and 19 (Photographs 1 & 2);
  - Above ground diesel storage tank with a pump and a spill kit was observed in basement 2 near to the Sussex Street entrance. This fuel tank is used as a standby power fuel storage for the building. No evidence of spills or leakages were observed (Photographs 3 & 4);
  - A cooling tower was observed on level 19 of the site and some chemical containers were stored. The systems in these rooms appeared to be the original systems (Photographs 5 & 6);
  - A lift motor room was observed in level 20 (Photographs 7 & 8);
  - Switchboard rooms were observed at each level of the site (Photographs 9 & 10);
  - A diesel generator room and a spill kit were observed in level 7 of the site (Photographs 11, 12, 13 & 14);
  - Cleaners' storeroom was observed in level 7, and B1. The cleaning chemicals were stored properly in appropriate containers (Photographs 15 & 16);

- Recycled waste storerooms and garbage rooms were observed in the basement 2. The waste areas are properly maintained within a cabinet (Photographs 17 & 18);
- Grease arrestor and water pump room was observed in basement 2 near Sussex Street (Photographs 19 & 20); and
- The loading dock area was observed in basement 2 and no staining observed on the surface of the concrete (Photographs 21 & 22).
- Lift shafts were located at the centre of the building, accessed off the lobby; and
- No staining or cracks observed in the concrete in the basement car park areas.