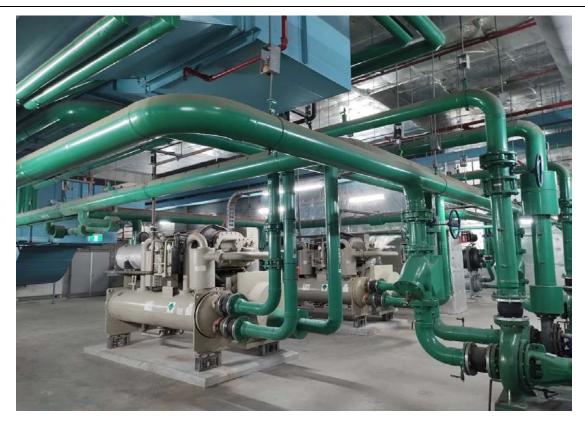

- The site comprised of 10 levels of public car park in the podium, with 11 levels of commercial space above and small retail tenancies occupying ground level. There is vehicle access from both Kent and Sussex Streets;
- The following were observed at different levels of the building:
  - The ground floor comprised of a lobby area, accessible off the Kent Street and a small office / administration area;
  - o A plant room was observed in level 7 and 19 (Photographs 1 & 2);
  - Above ground diesel storage tank with a pump and a spill kit was observed in basement 2 near to the Sussex Street entrance. This fuel tank is used as a standby power fuel storage for the building. No evidence of spills or leakages were observed (Photographs 3 & 4);
  - A cooling tower was observed on level 19 of the site and some chemical containers were stored. The systems in these rooms appeared to be the original systems (Photographs 5 & 6);
  - A lift motor room was observed in level 20 (Photographs 7 & 8);
  - Switchboard rooms were observed at each level of the site (Photographs 9 & 10);
  - A diesel generator room and a spill kit were observed in level 7 of the site (Photographs 11, 12, 13 & 14);
  - Cleaners' storeroom was observed in level 7, and B1. The cleaning chemicals were stored properly in appropriate containers (Photographs 15 & 16);