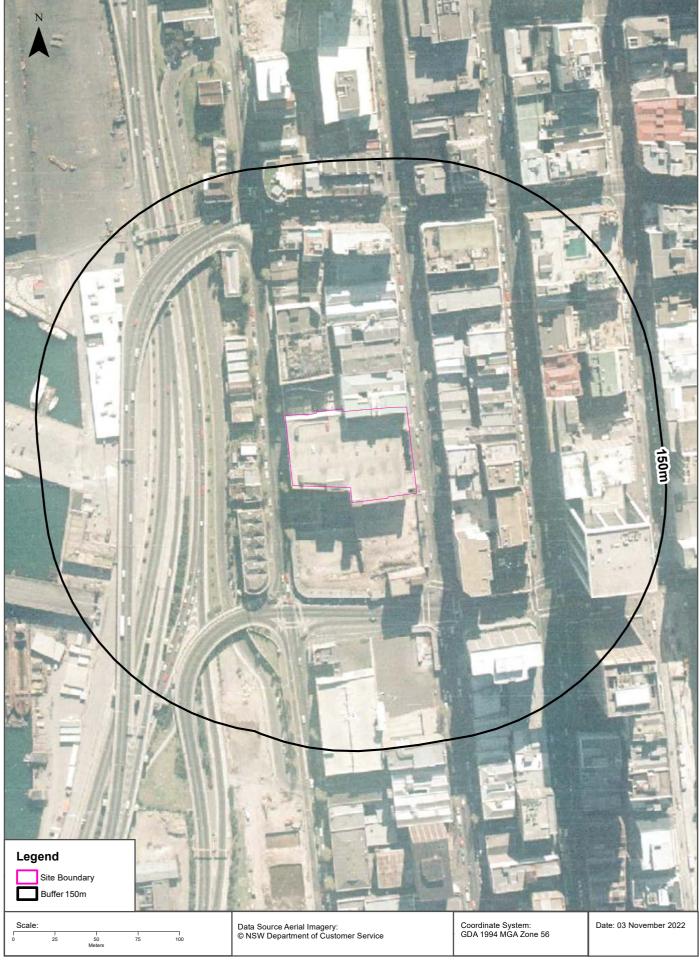

#### 4. Site Information

| Site Address       | 383 Kent Street, Sydney                                                        |  |
|--------------------|--------------------------------------------------------------------------------|--|
| Legal Description  | Lot 1 Deposited Plan 778342                                                    |  |
| Area               | Approximately 3,600 m <sup>2</sup>                                             |  |
| Current Zoning     | Zone B8 Metropolitan Centre                                                    |  |
| Local Council Area | City of Sydney Council                                                         |  |
| Current Use        | Retail land use on ground level and office / commercial spaces on upper levels |  |
| Surrounding Uses   | North East – 379-381 Kent Street                                               |  |
|                    | North West – 160-166 Sussex Street                                             |  |
|                    | East – Kent Street                                                             |  |
|                    | South – 397-411 Kent Street                                                    |  |
|                    | West – Sussex Street                                                           |  |

Figure 1: Site Location