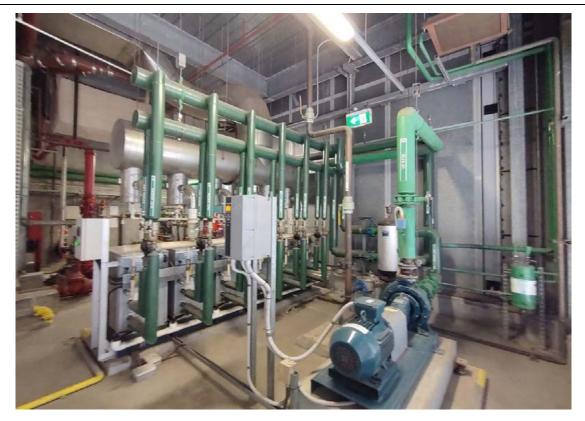

- The site comprised of 10 levels of public car park in the podium, with 11 levels of commercial space above and small retail tenancies occupying ground level. There is vehicle access from both Kent and Sussex Streets;
- The following were observed at different levels of the building:
  - The ground floor comprised of a lobby area, accessible off the Kent Street and a small office / administration area;
  - o A plant room was observed in level 7 and 19 (Photographs 1 & 2);
  - Above ground diesel storage tank with a pump and a spill kit was observed in basement 2 near to the Sussex Street entrance. This fuel tank is used as a standby power fuel storage for the building. No evidence of spills or leakages were observed (Photographs 3 & 4);
  - A cooling tower was observed on level 19 of the site and some chemical containers were stored. The systems in these rooms appeared to be the original systems (Photographs 5 & 6);
  - A lift motor room was observed in level 20 (Photographs 7 & 8);
  - Switchboard rooms were observed at each level of the site (Photographs 9 & 10);
  - A diesel generator room and a spill kit were observed in level 7 of the site (Photographs 11, 12, 13 & 14);
  - Cleaners' storeroom was observed in level 7, and B1. The cleaning chemicals were stored properly in appropriate containers (Photographs 15 & 16);