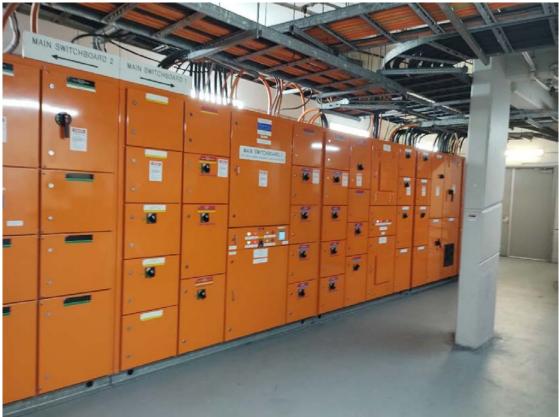

- The site comprised of 10 levels of public car park in the podium, with 11 levels of commercial space above and small retail tenancies occupying ground level. There is vehicle access from both Kent and Sussex Streets;
- The following were observed at different levels of the building:
  - The ground floor comprised of a lobby area, accessible off the Kent Street and a small office / administration area;
  - o A plant room was observed in level 7 and 19 (Photographs 1 & 2);
  - Above ground diesel storage tank with a pump and a spill kit was observed in basement 2 near to the Sussex Street entrance. This fuel tank is used as a standby power fuel storage for the building. No evidence of spills or leakages were observed (Photographs 3 & 4);
  - A cooling tower was observed on level 19 of the site and some chemical containers were stored. The systems in these rooms appeared to be the original systems (Photographs 5 & 6);
  - A lift motor room was observed in level 20 (Photographs 7 & 8);
  - Switchboard rooms were observed at each level of the site (Photographs 9 & 10);
  - A diesel generator room and a spill kit were observed in level 7 of the site (Photographs 11, 12, 13 & 14);
  - Cleaners' storeroom was observed in level 7, and B1. The cleaning chemicals were stored properly in appropriate containers (Photographs 15 & 16);