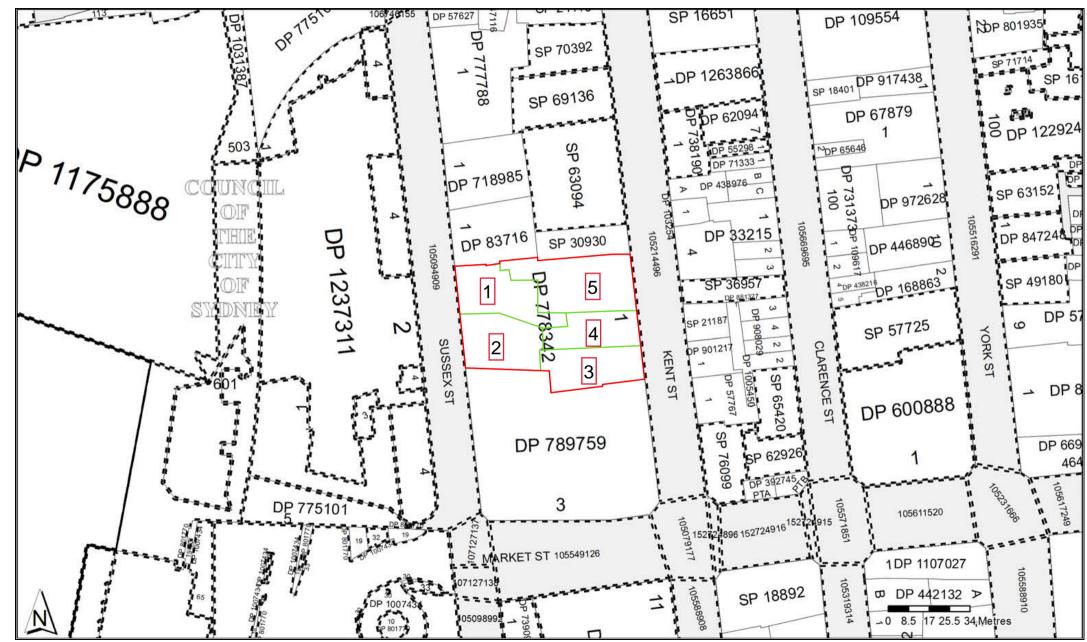

#### 6.2 Title Deeds

A historical title deeds search was used to obtain ownership and occupancy information including company names and the occupations of individuals. The title information can assist in the identification of previous land uses by the company names or the site owners and can, therefore, assist in establishing whether there were potentially contaminating activities occurring at the site. A summary of the title deeds and possible land uses (with reference to the aerial photographs and other historical searches) is presented in Table 2.

Figure 2: Cadastral Plan

**Table 2: Historical Title Deeds** 

As regards the part numbered 1 on the attached Cadastral Records Enquiry Report:

| Date of Acquisition and<br>Term Held | Registered Proprietor(s) & Occupations                                                              | Inferred Land Use    |
|--------------------------------------|-----------------------------------------------------------------------------------------------------|----------------------|
| 07.05.1923<br>(1923 to 1930)         | J.J. Sullivan Limited                                                                               | Retail / Residential |
| 17.06.1930<br>(1930 to 1941)         | John James Sullivan (Merchant)<br>Mary Sullivan (Married Woman)                                     | Retail / Residential |
| 03.03.1941<br>(1941 to 1965)         | Mary Sullivan (Widow)                                                                               | Retail / Residential |
| 16.02.1965<br>(1965 to 1970)         | John Anthony Sullivan (Company Director) (Section 94 Application not investigated)                  | Retail / Residential |
| 24.06.1970<br>(1970 to 1970)         | Matthew John O'Neill (Solicitor) Gerald Wells (Solicitor) (Section 94 Application not investigated) | Retail / Residential |
| 03.11.1970<br>(1970 to 1976)         | Sussex Land Pty Limited                                                                             | Retail / Residential |
| 30.09.1976<br>(1976 to 1977)         | Central Parking Pty Limited                                                                         | Retail / Residential |

As regards the part numbered 2 on the attached Cadastral Records Enquiry Report:

| Date of Acquisition and Term Held | Registered Proprietor(s) & Occupations | Inferred Land Use    |
|-----------------------------------|----------------------------------------|----------------------|
| 18.05.1926                        | L. L. Carllingon, Lington              | Retail / Residential |
| (1926 to 1930)                    | J.J. Sullivan Limited                  |                      |
| 17.06.1930                        | John James Sullivan (Merchant)         | Retail / Residential |
| (1930 to 1934)                    | Mary Sullivan (Married Woman)          |                      |
| 19.01.1934                        | A 11 V 1 0 0 1 1 1 1                   | Retail / Residential |
| (1934 to 1962)                    | Arthur Yates & Co Limited              |                      |
| 04.05.1962                        | 0.07                                   | Retail / Residential |
| (1962 to 1971)                    | S & Varga Investments Pty Limited      |                      |
| 12.03.1971                        | Conlaw (No. 8) Pty Limited             | Retail / Residential |
| (1971 to 1976)                    | Now                                    |                      |
| (1971 to 1970)                    | Westpoint Investments Pty Limited      |                      |
| 30.09.1976                        | 0 1 10 1: 01: 1:                       | Retail / Residential |
| (1976 to 1977)                    | Central Parking Pty Limited            |                      |

#### As regards the part numbered 3 on the attached Cadastral Records Enquiry Report:

| Date of Acquisition and<br>Term Held | Registered Proprietor(s) & Occupations                                                                               | Inferred Land Use    |
|--------------------------------------|----------------------------------------------------------------------------------------------------------------------|----------------------|
| 17.10.1907                           | Lividge Liliping A set Manage all (Manage of Manage)                                                                 | Retail / Residential |
| (1907 to 1939)                       | Hulda Ulivia Agt Marshall (Married Woman)                                                                            |                      |
| 02.06.1939<br>(1939 to 1939)         | Reginald Edmund Coleman (Bank Officer) John Otho Stevenson (Solicitor) Stella Elizabeth Sarah Baxter (Married Woman) | Retail / Residential |
|                                      | (Transmission Application not investigated)                                                                          |                      |
| 21.06.1939                           | Reginald Edmund Coleman (Bank Officer)                                                                               | Retail / Residential |
| (1939 to 1958)                       | (And his deceased estate)                                                                                            |                      |
| 04.09.1958                           | L Coldatoire 9 Co Dhullimited                                                                                        | Retail / Residential |
| (1958 to 1970)                       | J. Goldstein & Co Pty Limited                                                                                        |                      |
| 12.06.1970                           | C.M.P. (Investments) Pty Limited                                                                                     | Retail / Residential |
| (1970 to 1976)                       | Now                                                                                                                  |                      |
| ( /                                  | C.M.P. (Nominees) Pty Limited                                                                                        |                      |
| 30.09.1976                           | Control Dayling Dty Limited                                                                                          | Retail / Residential |
| (1976 to 1977)                       | Central Parking Pty Limited                                                                                          |                      |

#### As regards the part numbered 4 on the attached Cadastral Records Enquiry Report:

| Date of Acquisition and<br>Term Held | Registered Proprietor(s) & Occupations      | Inferred Land Use    |
|--------------------------------------|---------------------------------------------|----------------------|
| 05.01.1926<br>(1926 to 1947)         | D & W Murray Limited                        | Retail / Residential |
| 29.05.1947<br>(1947 to 1950)         | The Merchant Navy War Memorial Fund Limited | Retail / Residential |
| 12.12.1950<br>(1950 to 1976)         | Kentex Investments Pty Limited              | Retail / Residential |
| 30.09.1976<br>(1976 to 1977)         | Central Parking Pty Limited                 | Retail / Residential |

#### As regards the part numbered 5 on the attached Cadastral Records Enquiry Report:

| Date of Acquisition and<br>Term Held | Registered Proprietor(s) & Occupations | Inferred Land Use    |
|--------------------------------------|----------------------------------------|----------------------|
| 19.06.1934                           | Briscoe & Company Limited              | Retail / Residential |
| (1934 to 1968)                       |                                        |                      |
| 23.04.1968                           | Aleph Pty Limited                      | Retail / Residential |
| (1968 to 1976)                       | Aleph Fty Limited                      |                      |
| 15.12.1976                           | Combinal Doubling Dhy Limited          | Retail / Residential |
| (1976 to 1977)                       | Central Parking Pty Limited            |                      |

#### Continued as regards to the whole of Lot 1 D.P. 778342:

| Date of Acquisition and<br>Term Held | Registered Proprietor(s) & Occupations                                                | Inferred Land Use    |
|--------------------------------------|---------------------------------------------------------------------------------------|----------------------|
| 08.08.1977<br>(1977 to 1987)         | The National Mutual Life Association of Australasia Limited                           | Retail / Residential |
| 09.12.1987<br>(1987 to 2000)         | Permanent Trustee Nominees (Canberra) Limited Now Permanent Trustee Australia Limited | Retail / Residential |
| 06.09.2000<br>(2000 to 2000)         | Axa Australia Property Management Limited                                             | Retail / Residential |
| 06.09.2000<br>(2000 to 2002)         | National Mutual Life Nominees Limited                                                 | Retail / Residential |
| 12.09.2002<br>(2002 to 2022)         | Perpetual Trustee Company Limited                                                     | Retail / Residential |
| 17.08.2022<br>(2022 to Date)         | # The Trust Company (Australia) Limited                                               | Retail / Residential |