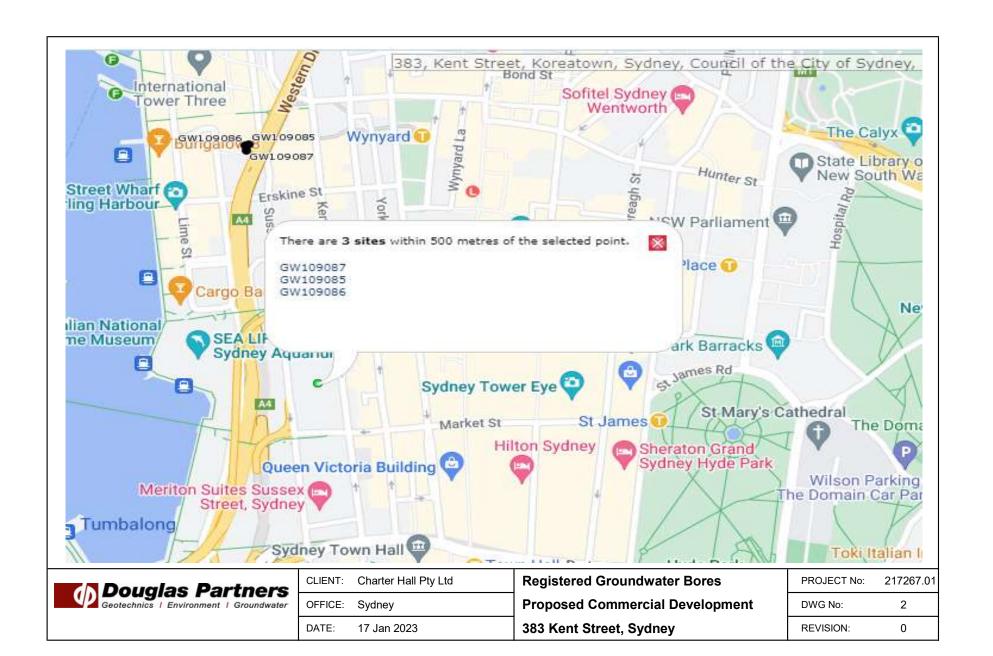

| Acid Sulfate Soils | Reference to the 1:25 000 Acid Sulphate Soils (ASS) Risk map indicates that the site is within an area of no known occurrence of acid sulphate soils.                                                                                                                                                                                                              |  |
|--------------------|--------------------------------------------------------------------------------------------------------------------------------------------------------------------------------------------------------------------------------------------------------------------------------------------------------------------------------------------------------------------|--|
| Surface Water      | Surface water is expected to flow into nearby stormwater drains which would flot towards the nearest receiving body, Cockle Bay approximately 250 m west of the site.                                                                                                                                                                                              |  |
| Groundwater        | Reference to the groundwater bore register data from WaterNSW indicates that three groundwater monitoring bores are located within 500 m of the site; and were registered for use as monitoring wells. The worksheets for these bores have no information on groundwater bearing zones. The nearby registered groundwater bore records are provided in Appendix C. |  |
|                    | The regional groundwater table is typically deep in the inner CBD; and is likely to be below the proposed excavation depth; although groundwater seepage may be encountered at the soil / rock interface, especially after heavy rainfall.                                                                                                                         |  |

### GW109085

Licence: 10BL602334 Licence Status Active

Authorised Purpose(s)Intended Purpose(s)MONITORING BOREMONITORING BORE

Work Type :Bore Work Status : Construct. Method :

Owner Type :Other Govt

**Commenced Date :** Final Depth : 5.68 m **Completion Date :**22-Jul-2008 **Drilled Depth :** 5.68 m

### GW109086

Licence: 10BL602334 Licence Status Active

Authorised Purpose(s)Intended Purpose(s)MONITORING BOREMONITORING BORE

Work Type :Bore Work Status : Construct. Method :

Owner Type :Other Govt

**Commenced Date :** Final Depth : 5.68 m **Completion Date :**22-Jul-2008 **Drilled Depth :** 5.68 m

### GW109087

Licence:10BL602334 Licence Status Active

Authorised Purpose(s)Intended Purpose(s)MONITORING BOREMONITORING BORE

Work Type :Bore Work Status : Construct. Method :

Owner Type :Other Govt

**Commenced Date :** Final Depth : 8.50 m **Completion Date :**22-Jul-2008 **Drilled Depth :** 8.50 m