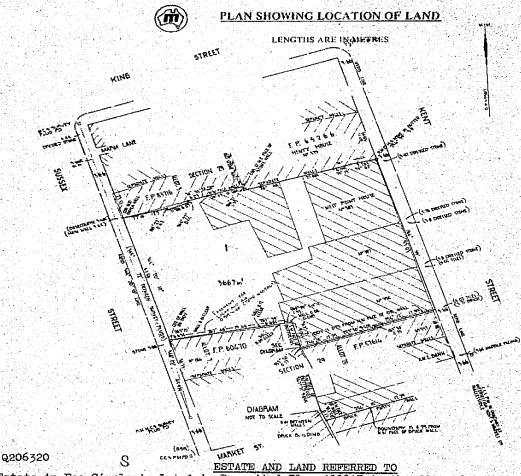

#### PLAN SHOWING LOCATION OF LAND

4980177

Scale 30 feet to one inch

#### ESTATE AND LAND REFERRED TO

Estate in Fee Simple in land in plan lodged with Primary Application 9930 (filed as F.P.59930) in the City of Sydney, Parish of St.Andrew and County of Cumberland being part of Allotment 4 of Section 29 situated aforesaid granted to John Riddell on 30-11-1840 also part of Allotment 5 of said Section granted to Richard Siddons, Richard Driver, James Powell and William Small on 15-8-1837 and also part of Allotment 6 of said Section granted to Arthur Little on 27-2-1836.