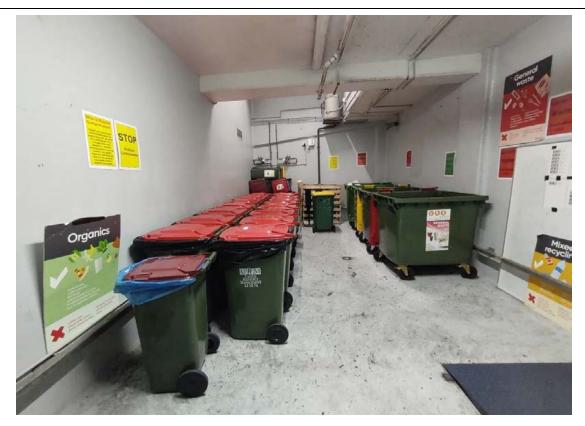

- Recycled waste storerooms and garbage rooms were observed in the basement 2. The waste areas are properly maintained within a cabinet (Photographs 17 & 18);
- Grease arrestor and water pump room was observed in basement 2 near Sussex Street (Photographs 19 & 20); and
- The loading dock area was observed in basement 2 and no staining observed on the surface of the concrete (Photographs 21 & 22).
- Lift shafts were located at the centre of the building, accessed off the lobby; and
- No staining or cracks observed in the concrete in the basement car park areas.