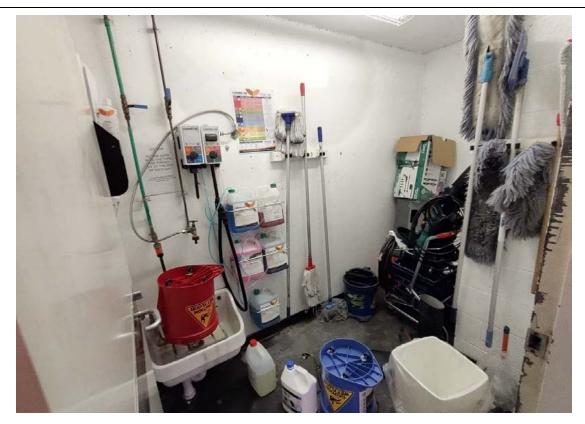

- The site comprised of 10 levels of public car park in the podium, with 11 levels of commercial space above and small retail tenancies occupying ground level. There is vehicle access from both Kent and Sussex Streets;
- The following were observed at different levels of the building:
  - The ground floor comprised of a lobby area, accessible off the Kent Street and a small office / administration area;
  - o A plant room was observed in level 7 and 19 (Photographs 1 & 2);
  - Above ground diesel storage tank with a pump and a spill kit was observed in basement 2 near to the Sussex Street entrance. This fuel tank is used as a standby power fuel storage for the building. No evidence of spills or leakages were observed (Photographs 3 & 4);
  - A cooling tower was observed on level 19 of the site and some chemical containers were stored. The systems in these rooms appeared to be the original systems (Photographs 5 & 6);
  - A lift motor room was observed in level 20 (Photographs 7 & 8);
  - Switchboard rooms were observed at each level of the site (Photographs 9 & 10);
  - A diesel generator room and a spill kit were observed in level 7 of the site (Photographs 11, 12, 13 & 14);
  - Cleaners' storeroom was observed in level 7, and B1. The cleaning chemicals were stored properly in appropriate containers (Photographs 15 & 16);