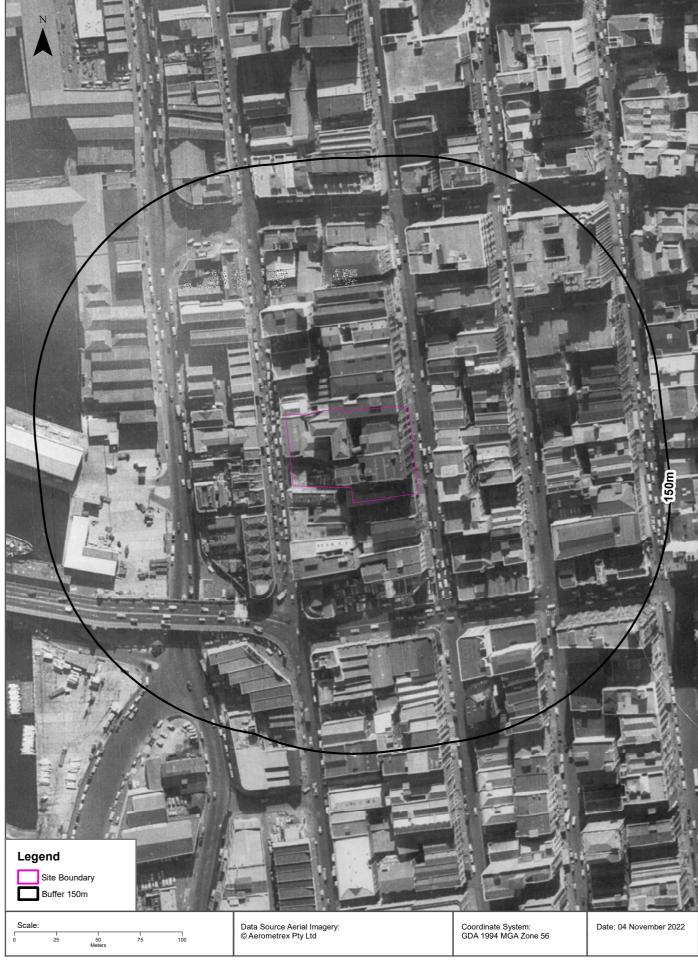

#### 4. Site Information

| Site Address       | 383 Kent Street, Sydney                                                        |  |
|--------------------|--------------------------------------------------------------------------------|--|
| Legal Description  | Lot 1 Deposited Plan 778342                                                    |  |
| Area               | Approximately 3,600 m <sup>2</sup>                                             |  |
| Current Zoning     | Zone B8 Metropolitan Centre                                                    |  |
| Local Council Area | City of Sydney Council                                                         |  |
| Current Use        | Retail land use on ground level and office / commercial spaces on upper levels |  |
| Surrounding Uses   | North East – 379-381 Kent Street                                               |  |
|                    | North West – 160-166 Sussex Street                                             |  |
|                    | East – Kent Street                                                             |  |
|                    | South – 397-411 Kent Street                                                    |  |
|                    | West – Sussex Street                                                           |  |

Figure 1: Site Location