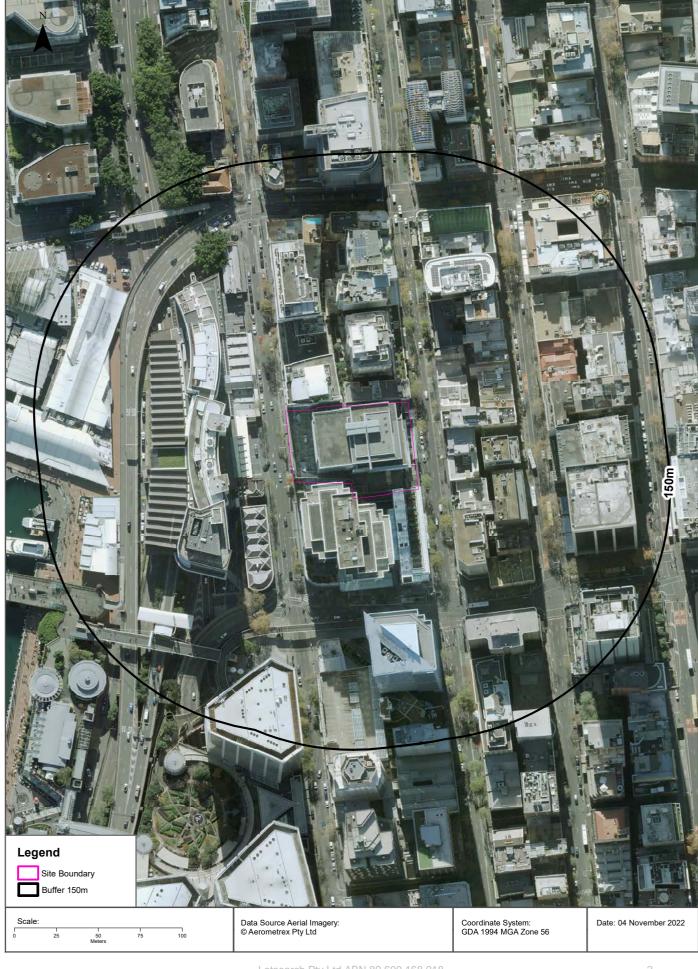

#### 1. Introduction

This preliminary site investigation (contamination) (PSI) report has been prepared by Douglas Partners Pty Ltd (DP) in support of a Planning Proposal to amend the *Sydney Local Environmental Plan 2012* (Sydney LEP), as discussed further in Section 2. This report has been prepared on behalf of Charter Hall Holdings (the Proponent) and it relates to a single development lot identified as Lot 1 in DP 778342 or 383 Kent Street, Sydney (the site). The site is shown on Drawing 1, Appendix A.

#### 4. Site Information

| Site Address       | 383 Kent Street, Sydney                                                        |  |
|--------------------|--------------------------------------------------------------------------------|--|
| Legal Description  | Lot 1 Deposited Plan 778342                                                    |  |
| Area               | Approximately 3,600 m <sup>2</sup>                                             |  |
| Current Zoning     | Zone B8 Metropolitan Centre                                                    |  |
| Local Council Area | City of Sydney Council                                                         |  |
| Current Use        | Retail land use on ground level and office / commercial spaces on upper levels |  |
| Surrounding Uses   | North East – 379-381 Kent Street                                               |  |
|                    | North West – 160-166 Sussex Street                                             |  |
|                    | East – Kent Street                                                             |  |
|                    | South – 397-411 Kent Street                                                    |  |
|                    | West – Sussex Street                                                           |  |

Figure 1: Site Location